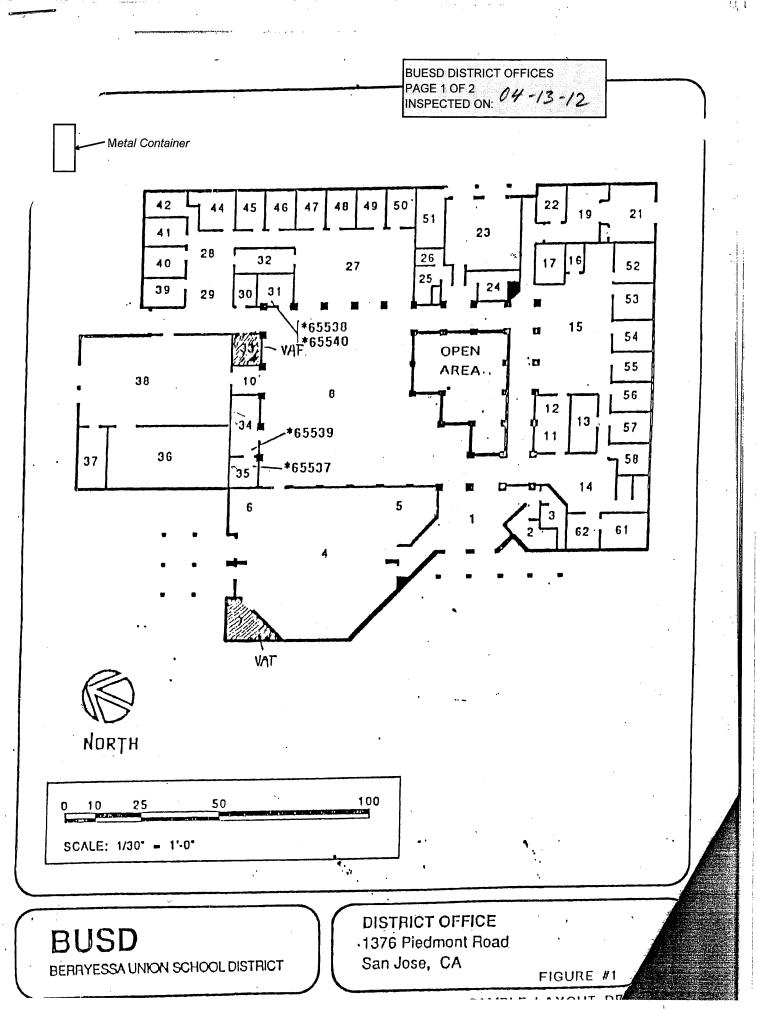

## LIST OF BUILDINGS AT

## **BUESD DISTRICT OFFICE**

| Building Name<br>Building Used As<br>(#floors) Construction                              |                              | BUILDING AREA<br>(APPROXIMATE) |
|------------------------------------------------------------------------------------------|------------------------------|--------------------------------|
| MAIN OFFICE BUILDING                                                                     |                              |                                |
| Offices, Classrooms, Storage Rooms, Restrooms, Staff Rooms<br>( 1 ) Wood, Metal, Plaster |                              | 24,500 SF                      |
| METAL STORAGE CONTAINER                                                                  |                              |                                |
| Storage<br>( 1 ) Metal                                                                   |                              | 256 SF                         |
| Total Number Of Buildings : <u>2</u>                                                     | (Approximate) Total Sq Ft. : | <u>24,756</u>                  |
| End Of Report, Total Of 1                                                                | Pages                        |                                |