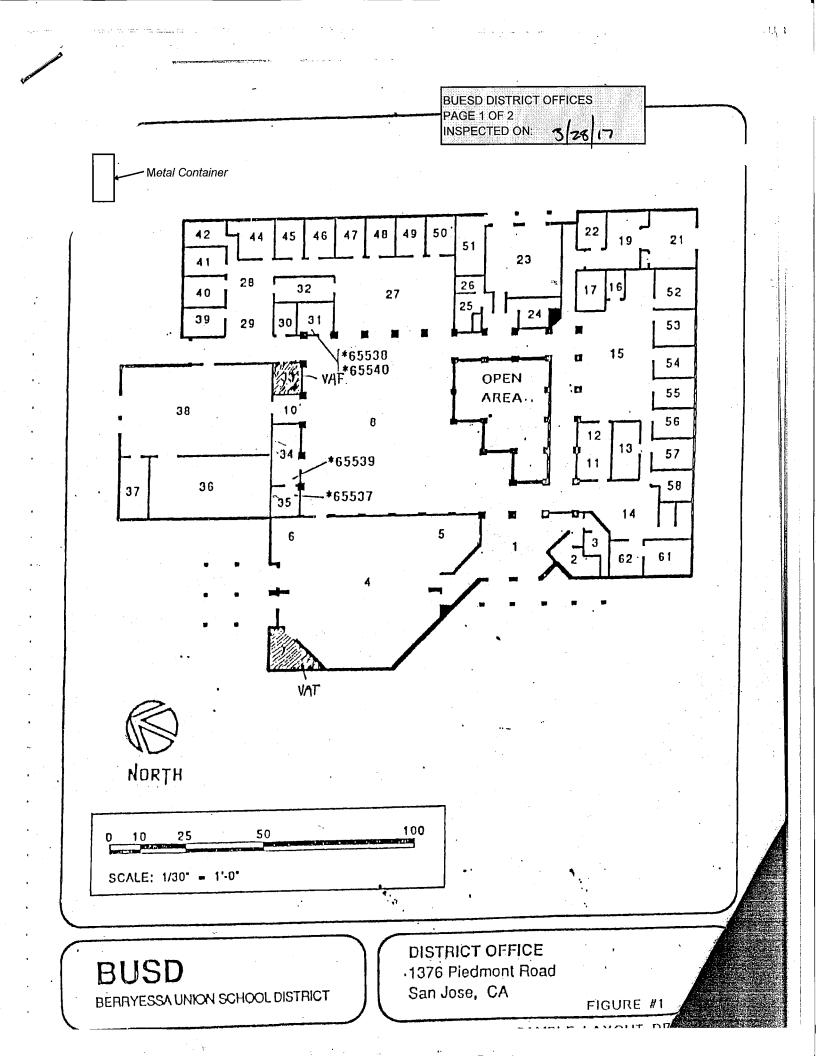

## LIST OF BUILDINGS AT

## **BUESD DISTRICT OFFICE**

| Building Name<br>Building Used As<br>(#floors) Construction                              |                              | BUILDING AREA<br>(APPROXIMATE) |
|------------------------------------------------------------------------------------------|------------------------------|--------------------------------|
| MAIN OFFICE BUILDING                                                                     |                              |                                |
| Offices, Classrooms, Storage Rooms, Restrooms, Staff Rooms<br>( 1 ) Wood, Metal, Plaster |                              | 24,500 SF                      |
| METAL STORAGE CONTAINER                                                                  |                              |                                |
| Storage<br>( 1 ) Metal                                                                   |                              | 256 SF                         |
| Total Number Of Buildings : <u>2</u>                                                     | (Approximate) Total Sq Ft. : | <u>24,756</u>                  |
| End Of Report, Total Of 1                                                                | Pages                        |                                |