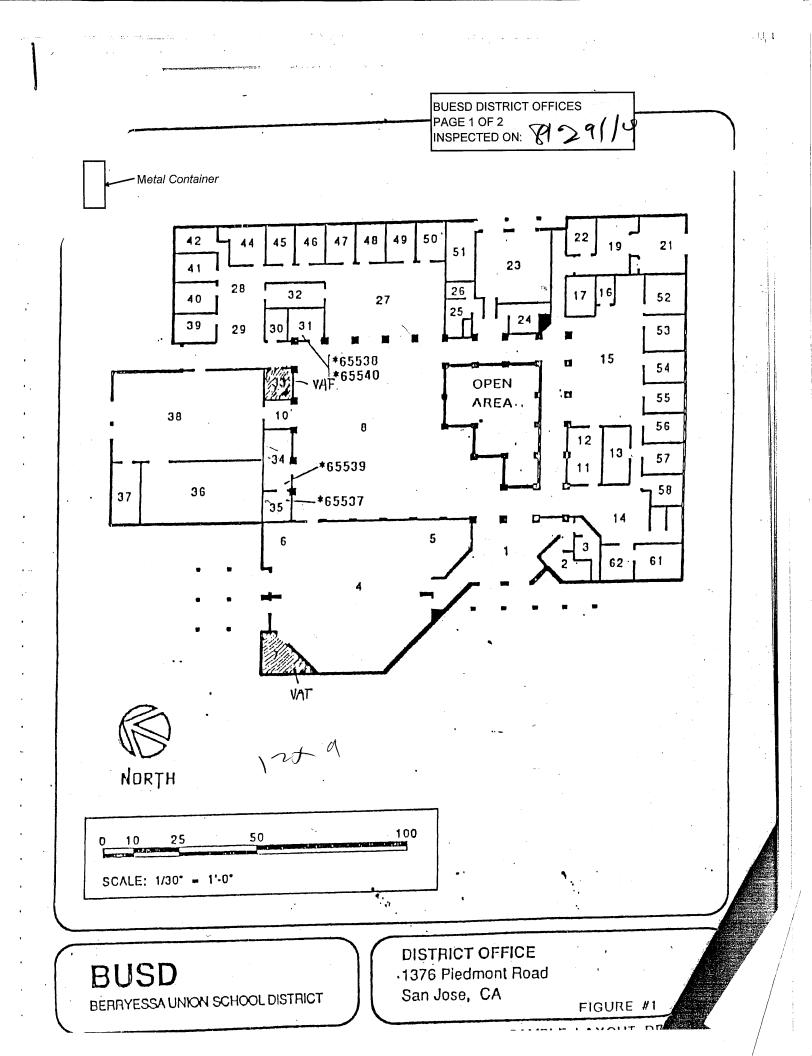

## LIST OF BUILDINGS AT

## **BUESD DISTRICT OFFICE**

| Building Name<br>Building Used As<br>(#floors) Construction                              |                              | BUILDING AREA<br>(APPROXIMATE) |
|------------------------------------------------------------------------------------------|------------------------------|--------------------------------|
| MAIN OFFICE BUILDING                                                                     |                              |                                |
| Offices, Classrooms, Storage Rooms, Restrooms, Staff Rooms<br>( 1 ) Wood, Metal, Plaster |                              | 24,500 SF                      |
| METAL STORAGE CONTAINER                                                                  |                              |                                |
| Storage<br>( 1 ) Metal                                                                   |                              | 256 SF                         |
| Total Number Of Buildings : <u>2</u>                                                     | (Approximate) Total Sq Ft. : | <u>24,756</u>                  |
| End Of Report, Total Of 1                                                                | Pages                        |                                |