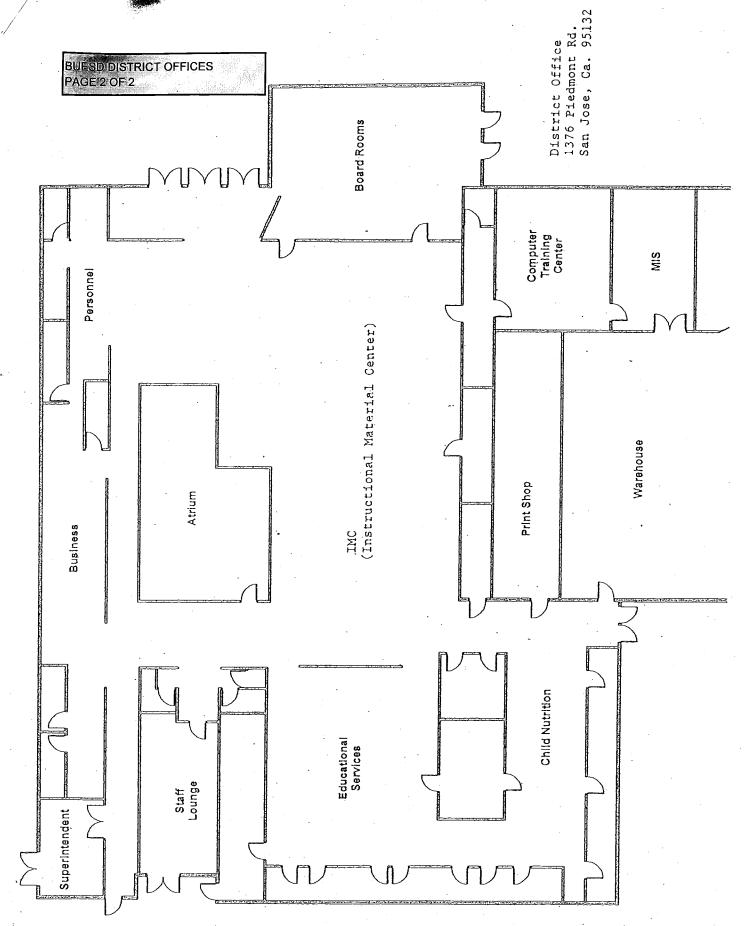

## LIST OF BUILDINGS AT

## **BUESD DISTRICT OFFICE**

| Building Name<br>Building Used As<br>(#floors) Construction                              |                              | BUILDING AREA<br>(APPROXIMATE) |
|------------------------------------------------------------------------------------------|------------------------------|--------------------------------|
| MAIN OFFICE BUILDING                                                                     |                              |                                |
| Offices, Classrooms, Storage Rooms, Restrooms, Staff Rooms<br>( 1 ) Wood, Metal, Plaster |                              | 24,500 SF                      |
| METAL STORAGE CONTAINER                                                                  |                              |                                |
| Storage<br>( 1 ) Metal                                                                   |                              | 256 SF                         |
| Total Number Of Buildings : <u>2</u>                                                     | (Approximate) Total Sq Ft. : | <u>24,756</u>                  |
| End Of Report, Total Of 1                                                                | Pages                        |                                |