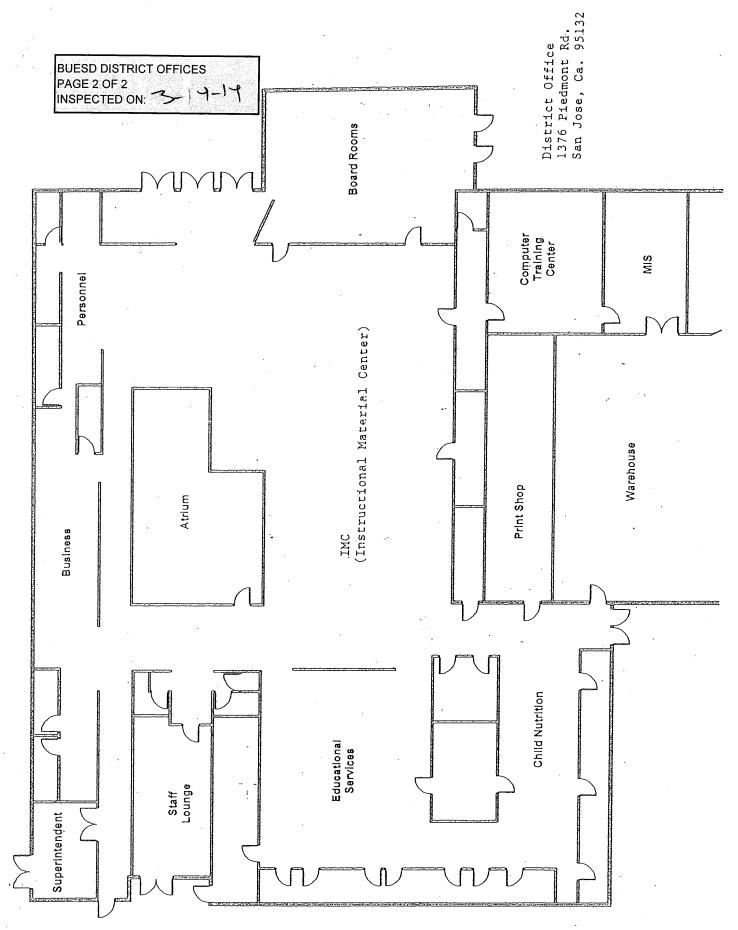

## LIST OF BUILDINGS AT

## **BUESD DISTRICT OFFICE**

| Building Name<br>Building Used As<br>(#floors) Construction                              |                              | BUILDING AREA<br>(APPROXIMATE) |
|------------------------------------------------------------------------------------------|------------------------------|--------------------------------|
| MAIN OFFICE BUILDING                                                                     |                              |                                |
| Offices, Classrooms, Storage Rooms, Restrooms, Staff Rooms<br>( 1 ) Wood, Metal, Plaster |                              | 24,500 SF                      |
| METAL STORAGE CONTAINER                                                                  |                              |                                |
| Storage<br>( 1 ) Metal                                                                   |                              | 256 SF                         |
| Total Number Of Buildings : <u>2</u>                                                     | (Approximate) Total Sq Ft. : | <u>24,756</u>                  |
| End Of Report, Total Of 1                                                                | Pages                        |                                |