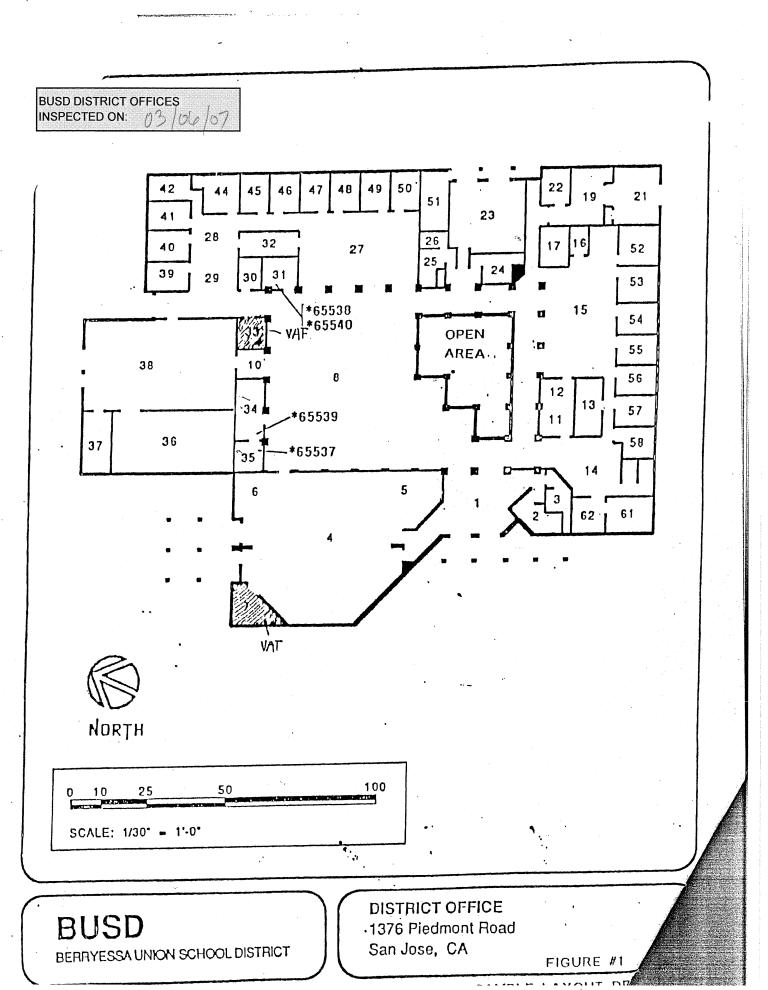

## LIST OF BUILDINGS AT

## **BUESD DISTRICT OFFICE**

| Building Name<br>Building Used As<br>(#floors) Construction                              |                              | BUILDING AREA<br>(APPROXIMATE) |
|------------------------------------------------------------------------------------------|------------------------------|--------------------------------|
| MAIN OFFICE BUILDING                                                                     |                              |                                |
| Offices, Classrooms, Storage Rooms, Restrooms, Staff Rooms<br>( 1 ) Wood, Metal, Plaster |                              | 24,500 SF                      |
| METAL STORAGE CONTAINER                                                                  |                              |                                |
| Storage<br>( 1 ) Metal                                                                   |                              | 256 SF                         |
| Total Number Of Buildings : <u>2</u>                                                     | (Approximate) Total Sq Ft. : | <u>24,756</u>                  |
| End Of Report, Total Of 1                                                                | Pages                        |                                |