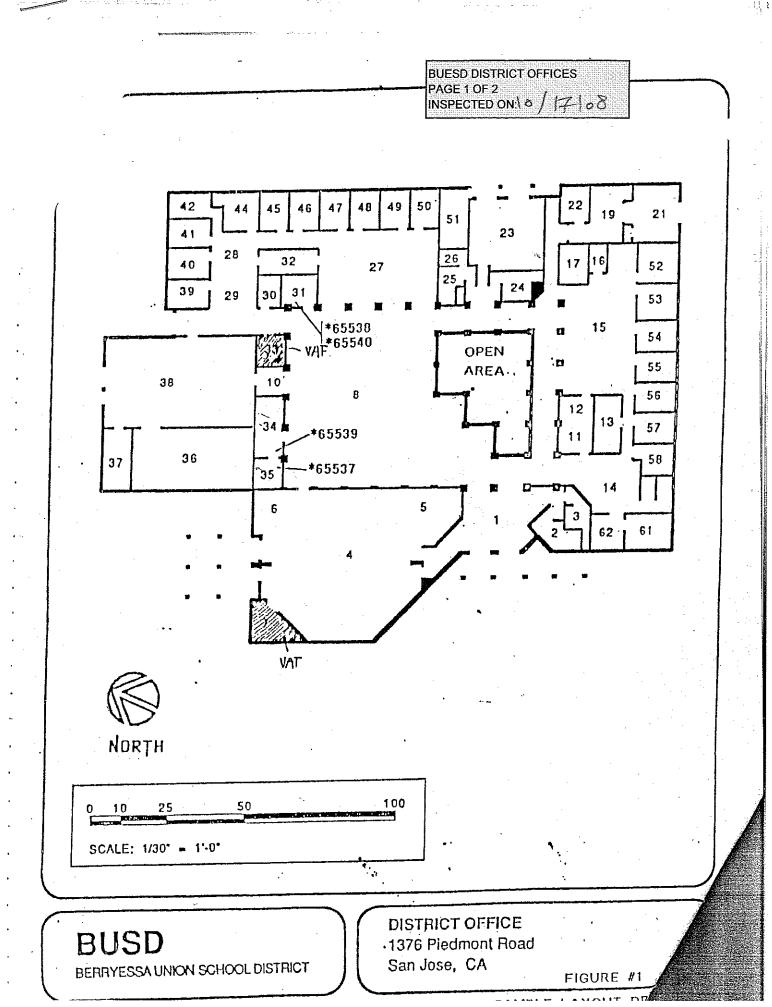

## LIST OF BUILDINGS AT

## **BUESD DISTRICT OFFICE**

| Building Name<br>Building Used As<br>(#floors) Construction                              |                              | BUILDING AREA<br>(APPROXIMATE) |
|------------------------------------------------------------------------------------------|------------------------------|--------------------------------|
| MAIN OFFICE BUILDING                                                                     |                              |                                |
| Offices, Classrooms, Storage Rooms, Restrooms, Staff Rooms<br>( 1 ) Wood, Metal, Plaster |                              | 24,500 SF                      |
| METAL STORAGE CONTAINER                                                                  |                              |                                |
| Storage<br>( 1 ) Metal                                                                   |                              | 256 SF                         |
| Total Number Of Buildings : <u>2</u>                                                     | (Approximate) Total Sq Ft. : | <u>24,756</u>                  |
| End Of Report, Total Of 1                                                                | Pages                        |                                |