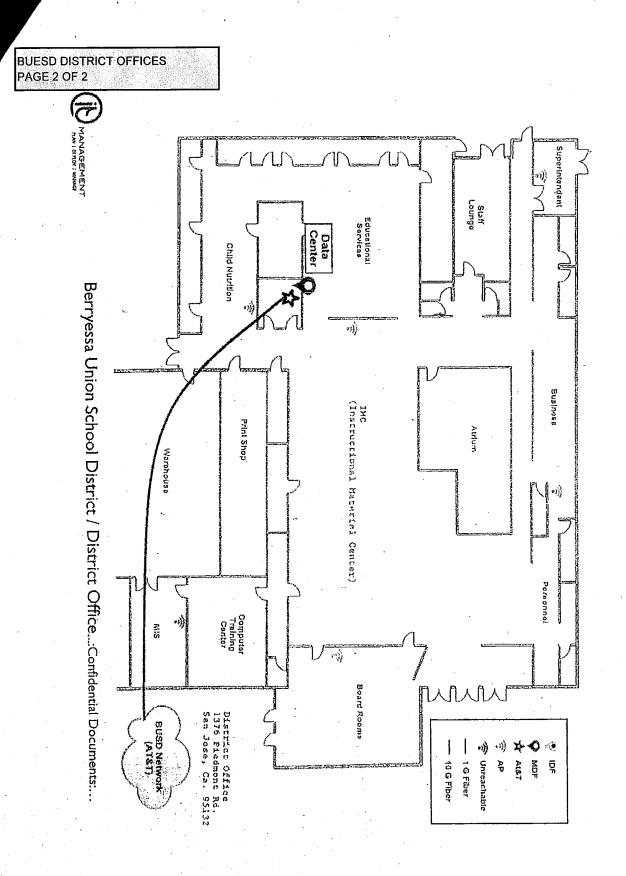

## **BUESD DISTRICT OFFICE**

| Building Name<br>Building Used As<br>(#floors) Construction                              |                              | BUILDING AREA<br>(APPROXIMATE) |
|------------------------------------------------------------------------------------------|------------------------------|--------------------------------|
| MAIN OFFICE BUILDING                                                                     |                              |                                |
| Offices, Classrooms, Storage Rooms, Restrooms, Staff Rooms<br>( 1 ) Wood, Metal, Plaster |                              | 24,500 SF                      |
| METAL STORAGE CONTAINER                                                                  |                              |                                |
| Storage<br>( 1 ) Metal                                                                   |                              | 256 SF                         |
| Total Number Of Buildings : <u>2</u>                                                     | (Approximate) Total Sq Ft. : | <u>24,756</u>                  |
| End Of Report, Total Of 1                                                                | Pages                        |                                |