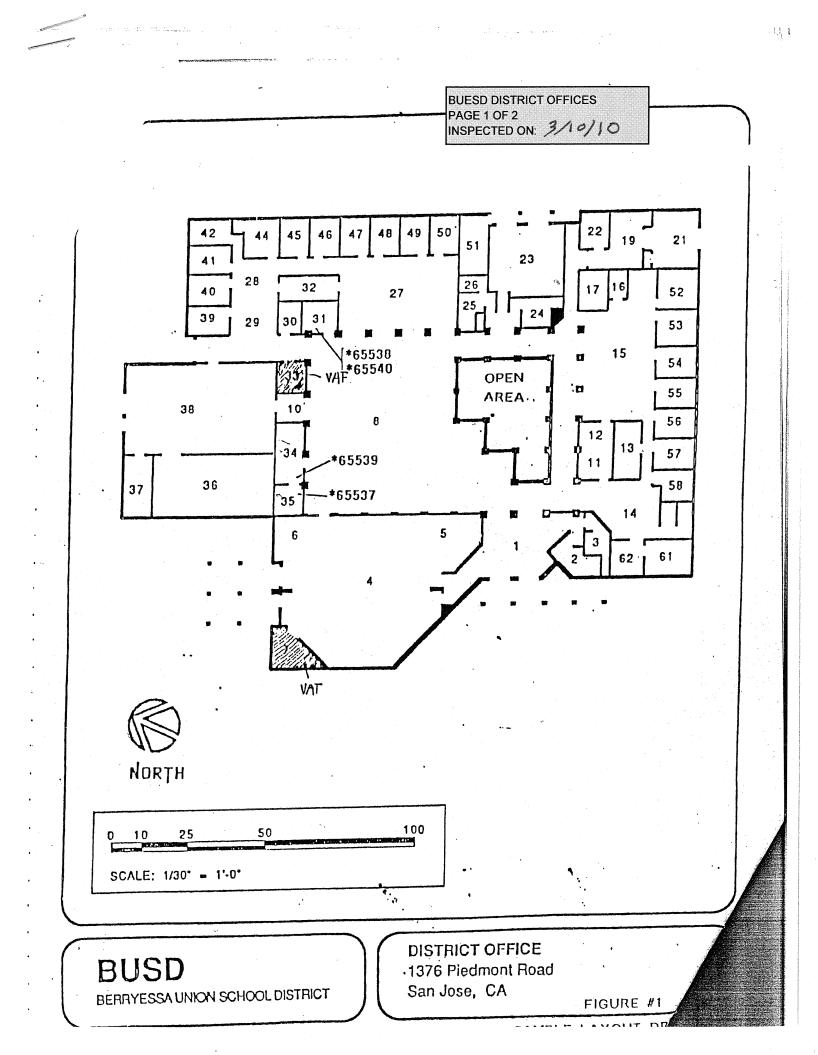

## LIST OF BUILDINGS AT

## **BUESD DISTRICT OFFICE**

| Building Name<br>Building Used As<br>(#floors) Construction                              |                              | BUILDING AREA<br>(APPROXIMATE) |
|------------------------------------------------------------------------------------------|------------------------------|--------------------------------|
| MAIN OFFICE BUILDING                                                                     |                              |                                |
| Offices, Classrooms, Storage Rooms, Restrooms, Staff Rooms<br>( 1 ) Wood, Metal, Plaster |                              | 24,500 SF                      |
| METAL STORAGE CONTAINER                                                                  |                              |                                |
| Storage<br>( 1 ) Metal                                                                   |                              | 256 SF                         |
| Total Number Of Buildings : <u>2</u>                                                     | (Approximate) Total Sq Ft. : | <u>24,756</u>                  |
| End Of Report, Total Of 1                                                                | Pages                        |                                |