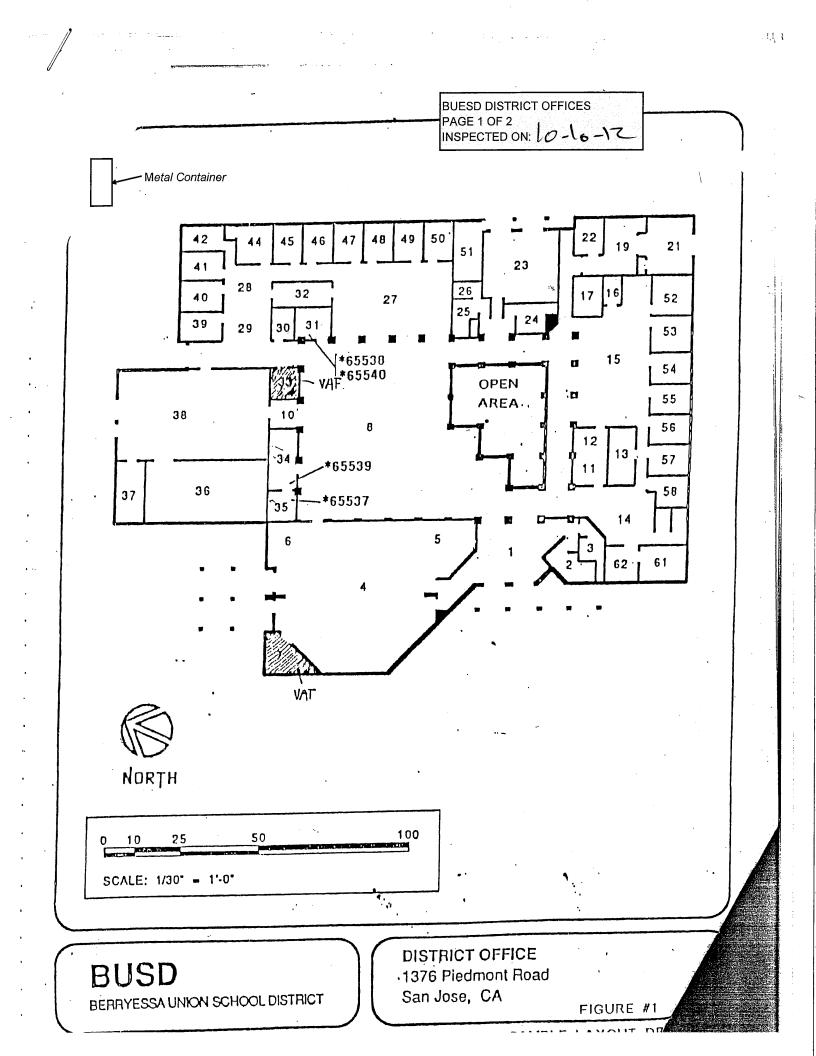

## LIST OF BUILDINGS AT

## **BUESD DISTRICT OFFICE**

| Building Name<br>Building Used As<br>(#floors) Construction                              |                              | BUILDING AREA<br>(APPROXIMATE) |
|------------------------------------------------------------------------------------------|------------------------------|--------------------------------|
| MAIN OFFICE BUILDING                                                                     |                              |                                |
| Offices, Classrooms, Storage Rooms, Restrooms, Staff Rooms<br>( 1 ) Wood, Metal, Plaster |                              | 24,500 SF                      |
| METAL STORAGE CONTAINER                                                                  |                              |                                |
| Storage<br>( 1 ) Metal                                                                   |                              | 256 SF                         |
| Total Number Of Buildings : <u>2</u>                                                     | (Approximate) Total Sq Ft. : | <u>24,756</u>                  |
| End Of Report, Total Of 1                                                                | Pages                        |                                |