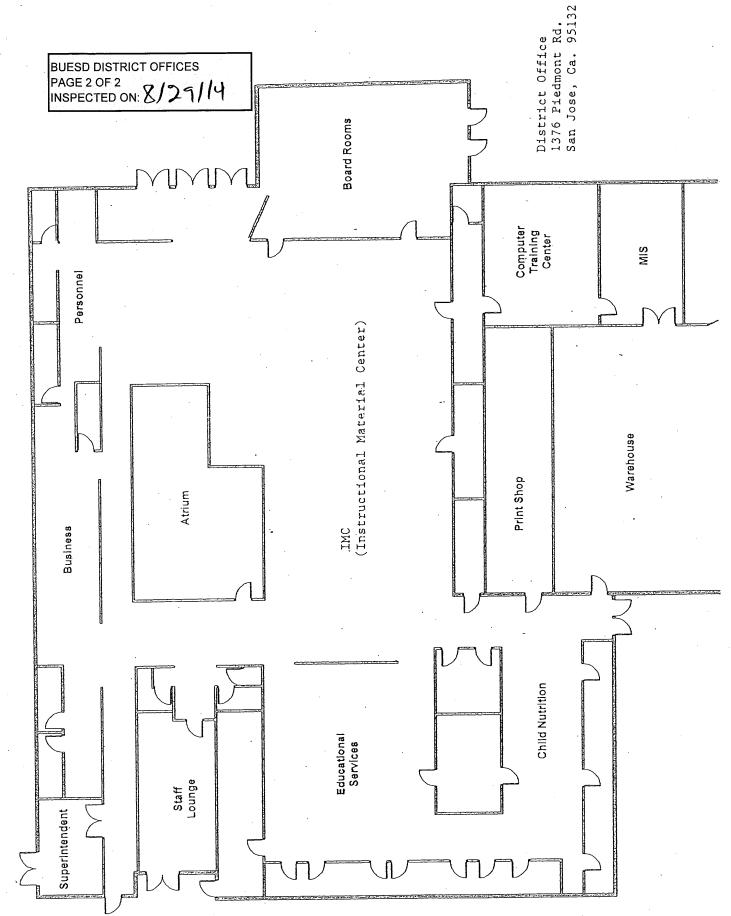

## LIST OF BUILDINGS AT

## **BUESD DISTRICT OFFICE**

| Building Name<br>Building Used As<br>(#floors) Construction                              |                              | BUILDING AREA<br>(APPROXIMATE) |
|------------------------------------------------------------------------------------------|------------------------------|--------------------------------|
| MAIN OFFICE BUILDING                                                                     |                              |                                |
| Offices, Classrooms, Storage Rooms, Restrooms, Staff Rooms<br>( 1 ) Wood, Metal, Plaster |                              | 24,500 SF                      |
| METAL STORAGE CONTAINER                                                                  |                              |                                |
| Storage<br>( 1 ) Metal                                                                   |                              | 256 SF                         |
| Total Number Of Buildings : <u>2</u>                                                     | (Approximate) Total Sq Ft. : | <u>24,756</u>                  |
| End Of Report, Total Of 1                                                                | Pages                        |                                |