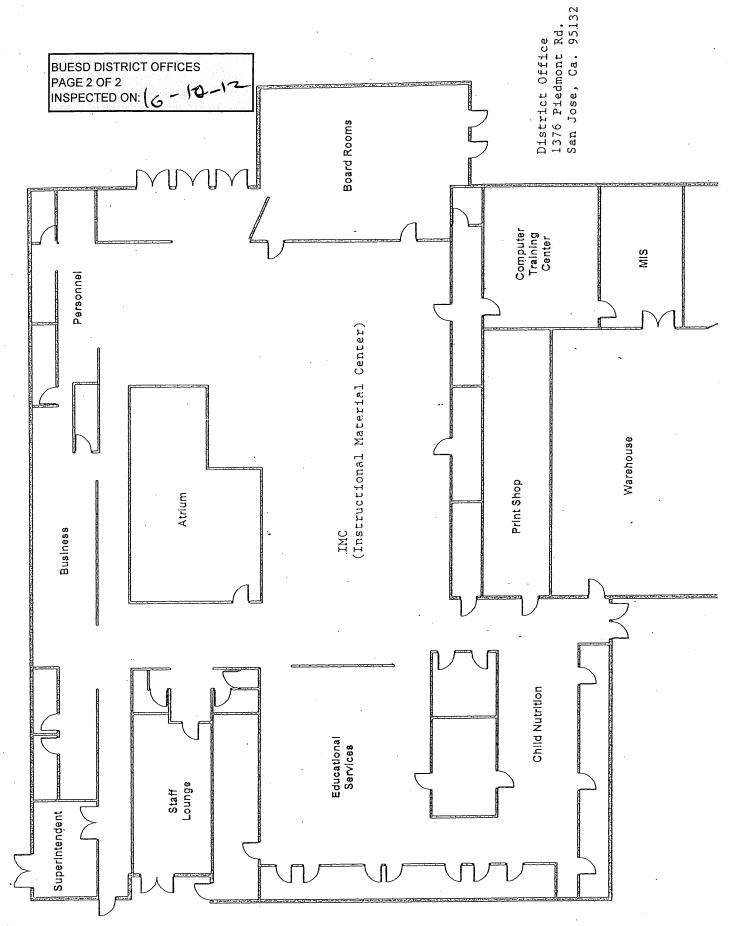

## LIST OF BUILDINGS AT

## **BUESD DISTRICT OFFICE**

| Building Name<br>Building Used As<br>(#floors) Construction                              |                              | BUILDING AREA<br>(APPROXIMATE) |
|------------------------------------------------------------------------------------------|------------------------------|--------------------------------|
| MAIN OFFICE BUILDING                                                                     |                              |                                |
| Offices, Classrooms, Storage Rooms, Restrooms, Staff Rooms<br>( 1 ) Wood, Metal, Plaster |                              | 24,500 SF                      |
| METAL STORAGE CONTAINER                                                                  |                              |                                |
| Storage<br>( 1 ) Metal                                                                   |                              | 256 SF                         |
| Total Number Of Buildings : <u>2</u>                                                     | (Approximate) Total Sq Ft. : | <u>24,756</u>                  |
| End Of Report, Total Of 1                                                                | Pages                        |                                |