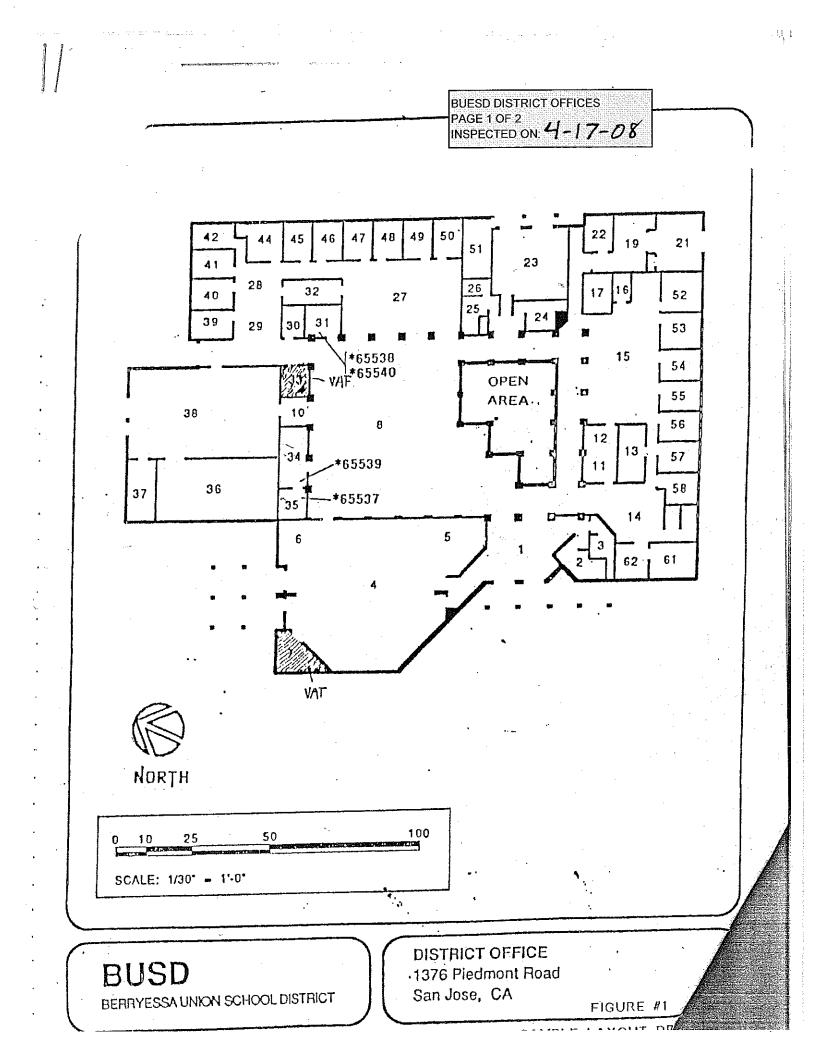

## LIST OF BUILDINGS AT

## **BUESD DISTRICT OFFICE**

| Building Name<br>Building Used As<br>(#floors) Construction                              |                              | BUILDING AREA<br>(APPROXIMATE) |
|------------------------------------------------------------------------------------------|------------------------------|--------------------------------|
| MAIN OFFICE BUILDING                                                                     |                              |                                |
| Offices, Classrooms, Storage Rooms, Restrooms, Staff Rooms<br>( 1 ) Wood, Metal, Plaster |                              | 24,500 SF                      |
| METAL STORAGE CONTAINER                                                                  |                              |                                |
| Storage<br>( 1 ) Metal                                                                   |                              | 256 SF                         |
| Total Number Of Buildings : <u>2</u>                                                     | (Approximate) Total Sq Ft. : | <u>24,756</u>                  |
| End Of Report, Total Of 1                                                                | Pages                        |                                |