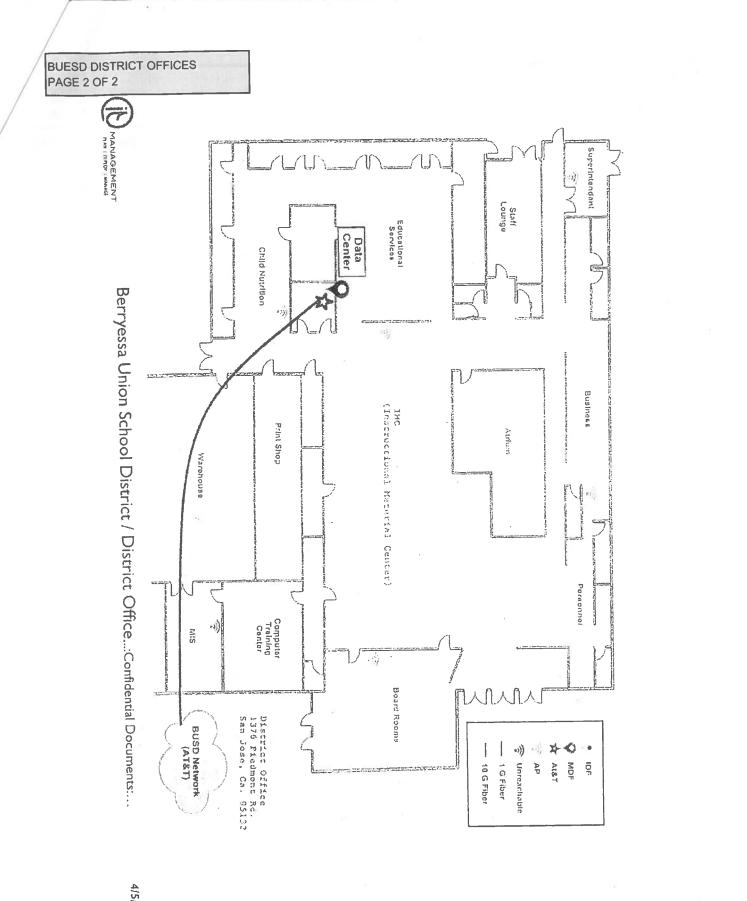

# **BUESD DISTRICT OFFICE**

**INSPECTED ON: FEBRUARY 17, 2022** 

## LIST OF BUILDINGS AT

## **BUESD DISTRICT OFFICE**

| Building Name<br>Building Used As<br>(#floors) Construction                              |                              | BUILDING AREA<br>(APPROXIMATE) |
|------------------------------------------------------------------------------------------|------------------------------|--------------------------------|
| MAIN OFFICE BUILDING                                                                     |                              |                                |
| Offices, Classrooms, Storage Rooms, Restrooms, Staff Rooms<br>( 1 ) Wood, Metal, Plaster |                              | 24,500 SF                      |
| METAL STORAGE CONTAINER                                                                  |                              |                                |
| Storage<br>( 1 ) Metal                                                                   |                              | 256 SF                         |
| Total Number Of Buildings : <u>2</u>                                                     | (Approximate) Total Sq Ft. : | <u>24,756</u>                  |
| End Of Report, Total Of 1                                                                | Pages                        |                                |