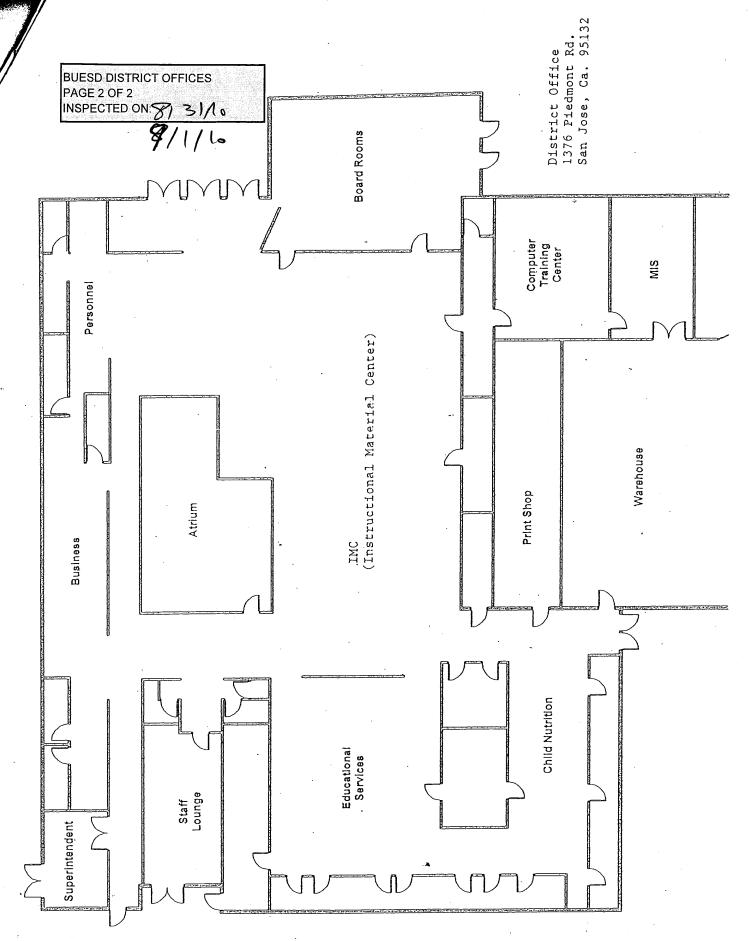

## LIST OF BUILDINGS AT

## **BUESD DISTRICT OFFICE**

| Building Name<br>Building Used As<br>(#floors) Construction                              |                              | BUILDING AREA<br>(APPROXIMATE) |
|------------------------------------------------------------------------------------------|------------------------------|--------------------------------|
| MAIN OFFICE BUILDING                                                                     |                              |                                |
| Offices, Classrooms, Storage Rooms, Restrooms, Staff Rooms<br>( 1 ) Wood, Metal, Plaster |                              | 24,500 SF                      |
| METAL STORAGE CONTAINER                                                                  |                              |                                |
| Storage<br>( 1 ) Metal                                                                   |                              | 256 SF                         |
| Total Number Of Buildings : <u>2</u>                                                     | (Approximate) Total Sq Ft. : | <u>24,756</u>                  |
| End Of Report, Total Of 1                                                                | Pages                        |                                |