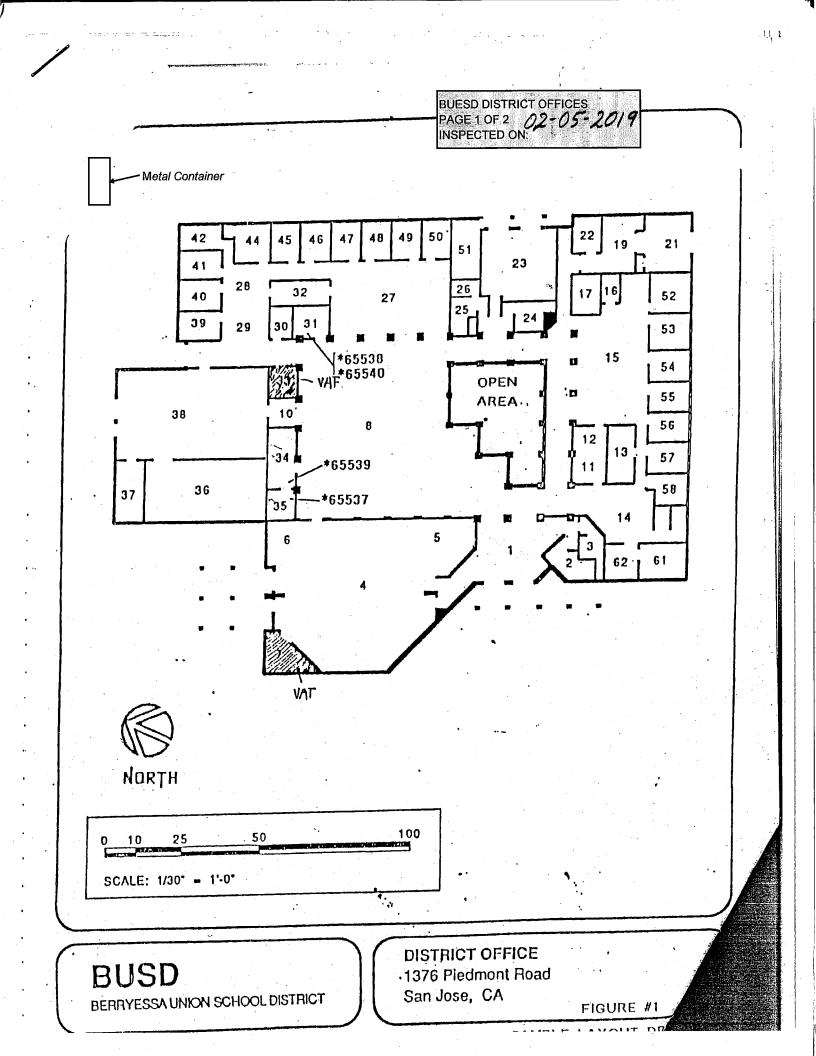

## LIST OF BUILDINGS AT

## **BUESD DISTRICT OFFICE**

| Building Name<br>Building Used As<br>(#floors) Construction                              |                              | BUILDING AREA<br>(APPROXIMATE) |
|------------------------------------------------------------------------------------------|------------------------------|--------------------------------|
| MAIN OFFICE BUILDING                                                                     |                              |                                |
| Offices, Classrooms, Storage Rooms, Restrooms, Staff Rooms<br>( 1 ) Wood, Metal, Plaster |                              | 24,500 SF                      |
| METAL STORAGE CONTAINER                                                                  |                              |                                |
| Storage<br>( 1 ) Metal                                                                   |                              | 256 SF                         |
| Total Number Of Buildings : <u>2</u>                                                     | (Approximate) Total Sq Ft. : | <u>24,756</u>                  |
| End Of Report, Total Of 1                                                                | Pages                        |                                |