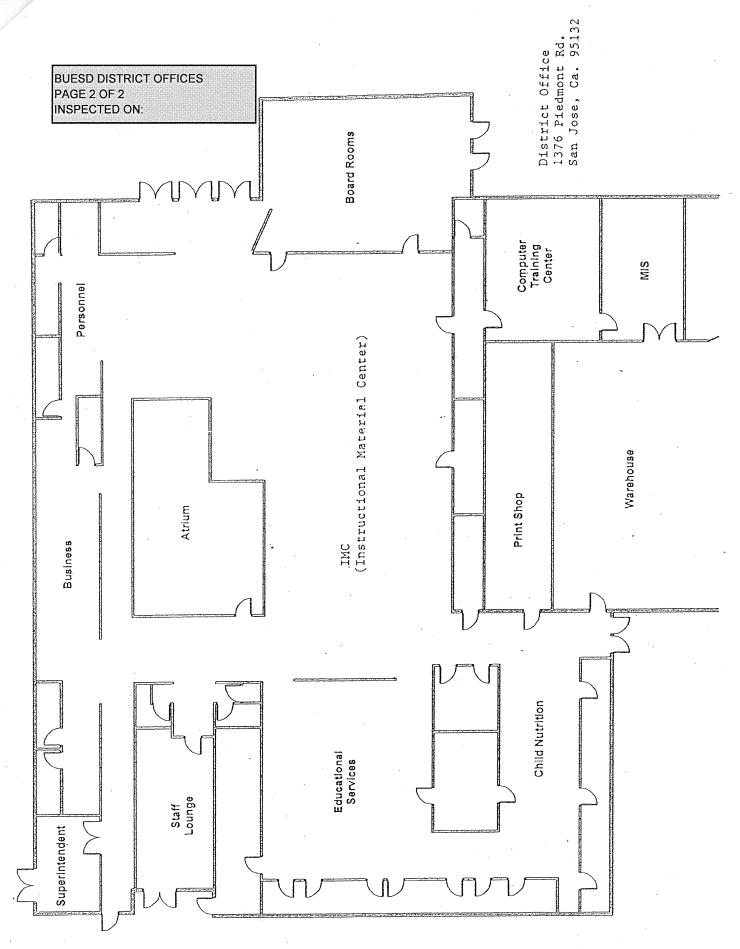

## LIST OF BUILDINGS AT

## **BUESD DISTRICT OFFICE**

| Building Name<br>Building Used As<br>(#floors) Construction                              |                              | BUILDING AREA<br>(APPROXIMATE) |
|------------------------------------------------------------------------------------------|------------------------------|--------------------------------|
| MAIN OFFICE BUILDING                                                                     |                              |                                |
| Offices, Classrooms, Storage Rooms, Restrooms, Staff Rooms<br>( 1 ) Wood, Metal, Plaster |                              | 24,500 SF                      |
| METAL STORAGE CONTAINER                                                                  |                              |                                |
| Storage<br>( 1 ) Metal                                                                   |                              | 256 SF                         |
| Total Number Of Buildings : <u>2</u>                                                     | (Approximate) Total Sq Ft. : | <u>24,756</u>                  |
| End Of Report, Total Of 1                                                                | Pages                        |                                |