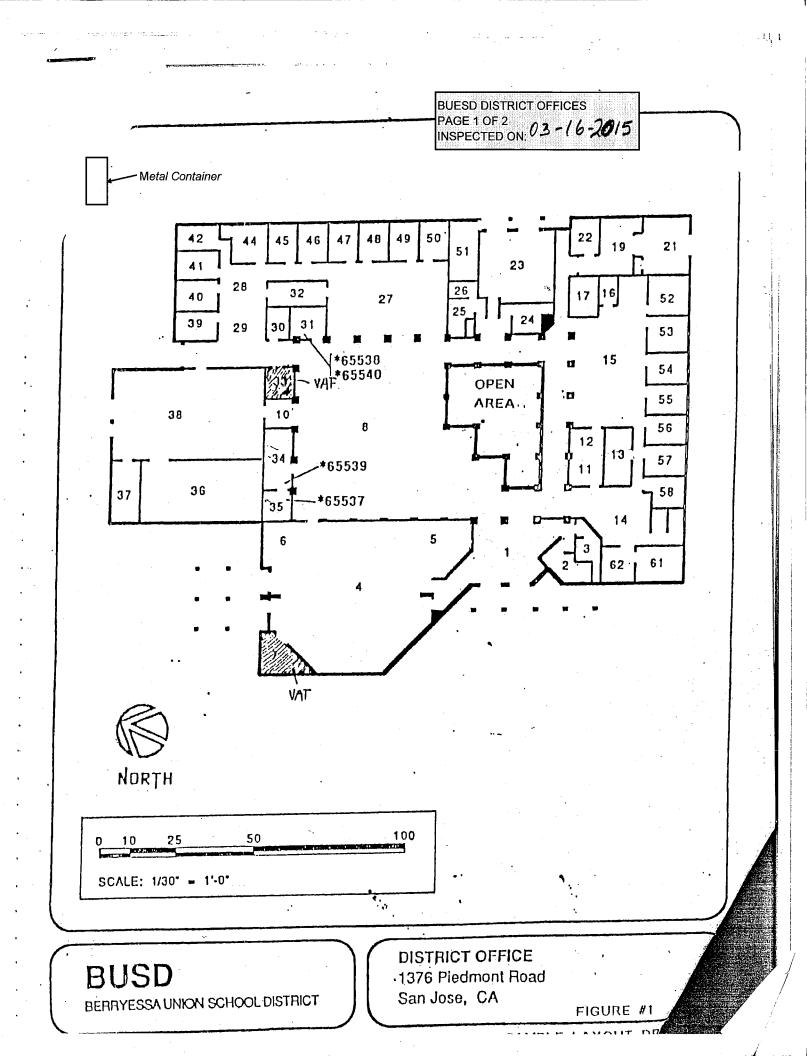

## LIST OF BUILDINGS AT

## **BUESD DISTRICT OFFICE**

| Building Name<br>Building Used As<br>(#floors) Construction                              |                              | BUILDING AREA<br>(APPROXIMATE) |
|------------------------------------------------------------------------------------------|------------------------------|--------------------------------|
| MAIN OFFICE BUILDING                                                                     |                              |                                |
| Offices, Classrooms, Storage Rooms, Restrooms, Staff Rooms<br>( 1 ) Wood, Metal, Plaster |                              | 24,500 SF                      |
| METAL STORAGE CONTAINER                                                                  |                              |                                |
| Storage<br>( 1 ) Metal                                                                   |                              | 256 SF                         |
| Total Number Of Buildings : <u>2</u>                                                     | (Approximate) Total Sq Ft. : | <u>24,756</u>                  |
| End Of Report, Total Of 1                                                                | Pages                        |                                |