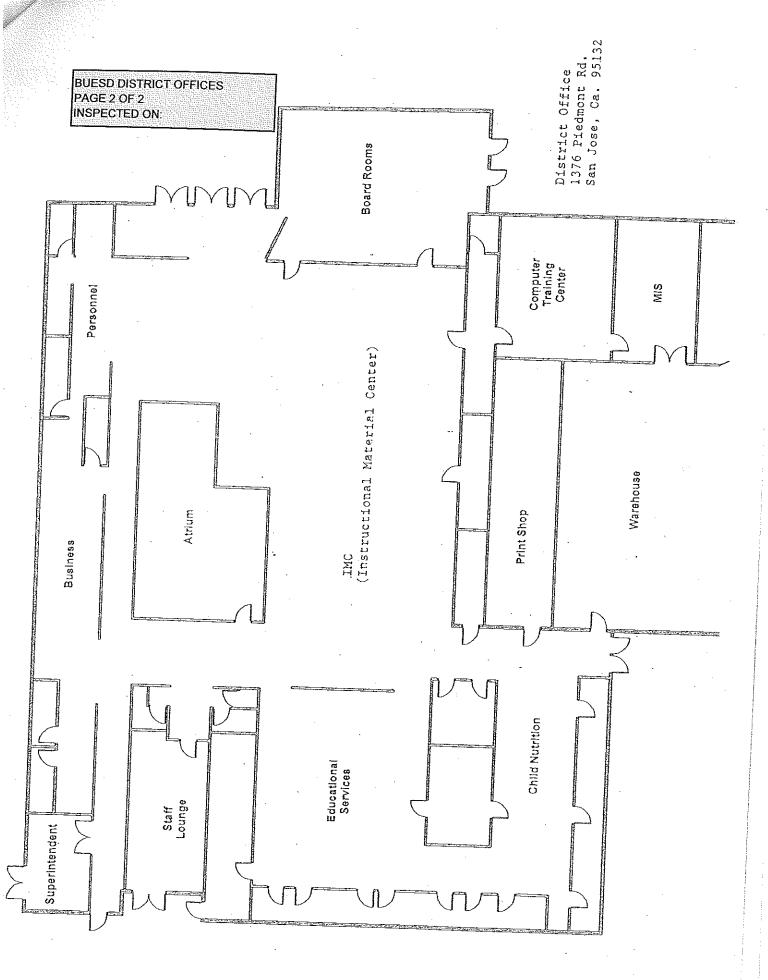

## LIST OF BUILDINGS AT

## **BUESD DISTRICT OFFICE**

| Building Name<br>Building Used As<br>(#floors) Construction                              |                              | BUILDING AREA<br>(APPROXIMATE) |
|------------------------------------------------------------------------------------------|------------------------------|--------------------------------|
| MAIN OFFICE BUILDING                                                                     |                              |                                |
| Offices, Classrooms, Storage Rooms, Restrooms, Staff Rooms<br>( 1 ) Wood, Metal, Plaster |                              | 24,500 SF                      |
| METAL STORAGE CONTAINER                                                                  |                              |                                |
| Storage<br>( 1 ) Metal                                                                   |                              | 256 SF                         |
| Total Number Of Buildings : <u>2</u>                                                     | (Approximate) Total Sq Ft. : | <u>24,756</u>                  |
| End Of Report, Total Of 1                                                                | Pages                        |                                |