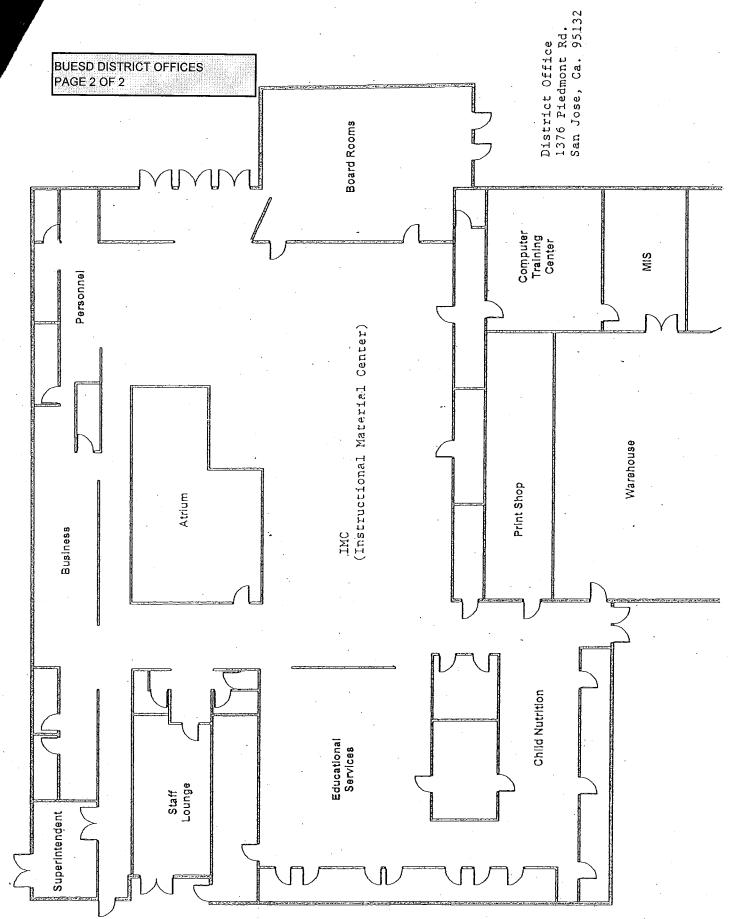

## LIST OF BUILDINGS AT

## **BUESD DISTRICT OFFICE**

| Building Name<br>Building Used As<br>(#floors) Construction                              |                              | BUILDING AREA<br>(APPROXIMATE) |
|------------------------------------------------------------------------------------------|------------------------------|--------------------------------|
| MAIN OFFICE BUILDING                                                                     |                              |                                |
| Offices, Classrooms, Storage Rooms, Restrooms, Staff Rooms<br>( 1 ) Wood, Metal, Plaster |                              | 24,500 SF                      |
| METAL STORAGE CONTAINER                                                                  |                              |                                |
| Storage<br>( 1 ) Metal                                                                   |                              | 256 SF                         |
| Total Number Of Buildings : <u>2</u>                                                     | (Approximate) Total Sq Ft. : | <u>24,756</u>                  |
| End Of Report, Total Of 1                                                                | Pages                        |                                |