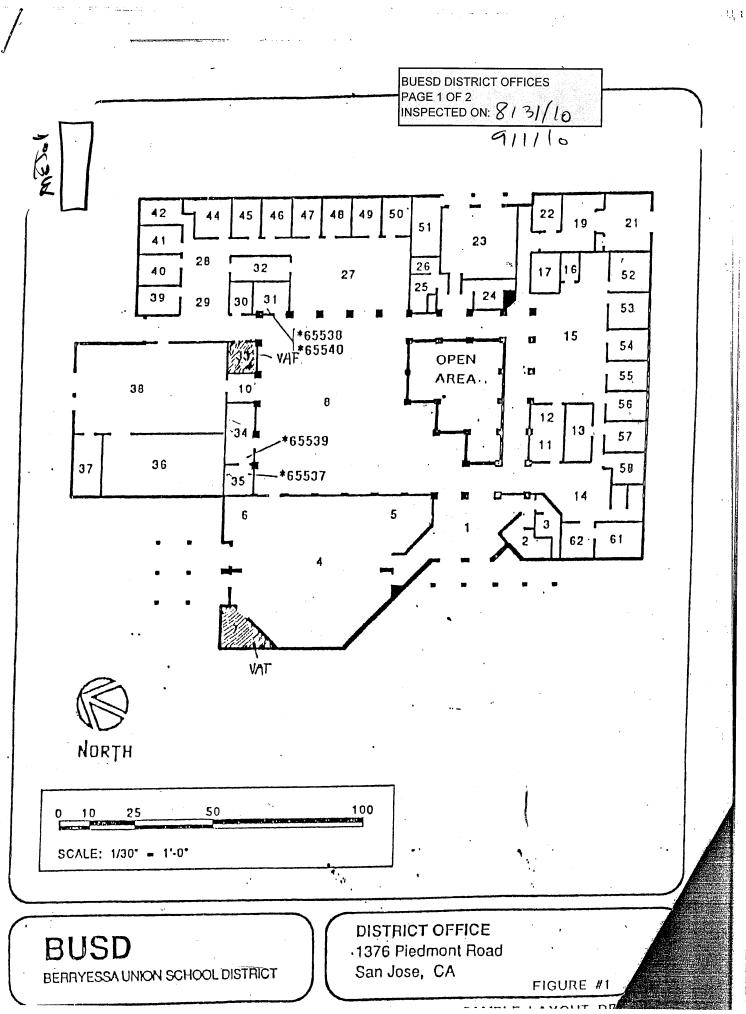

## LIST OF BUILDINGS AT

## **BUESD DISTRICT OFFICE**

| Building Name<br>Building Used As<br>(#floors) Construction                              |                              | BUILDING AREA<br>(APPROXIMATE) |
|------------------------------------------------------------------------------------------|------------------------------|--------------------------------|
| MAIN OFFICE BUILDING                                                                     |                              |                                |
| Offices, Classrooms, Storage Rooms, Restrooms, Staff Rooms<br>( 1 ) Wood, Metal, Plaster |                              | 24,500 SF                      |
| METAL STORAGE CONTAINER                                                                  |                              |                                |
| Storage<br>( 1 ) Metal                                                                   |                              | 256 SF                         |
| Total Number Of Buildings : <u>2</u>                                                     | (Approximate) Total Sq Ft. : | <u>24,756</u>                  |
| End Of Report, Total Of 1                                                                | Pages                        |                                |