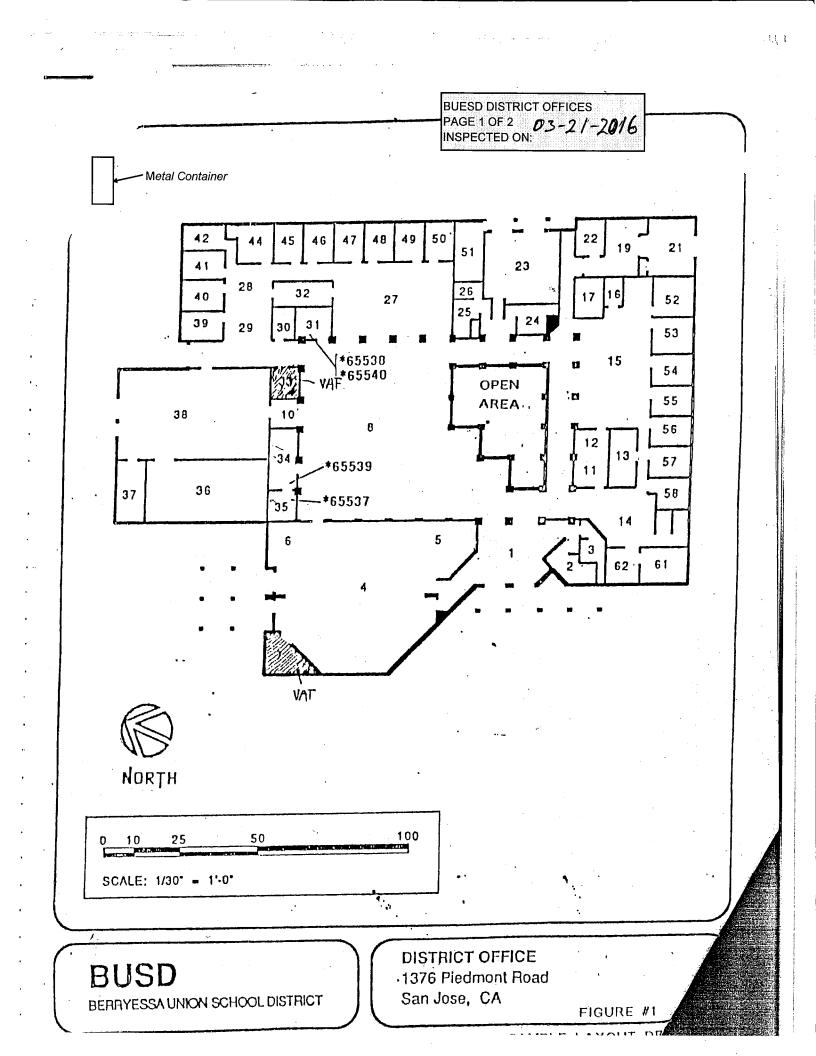

## LIST OF BUILDINGS AT

## **BUESD DISTRICT OFFICE**

| Building Name<br>Building Used As<br>(#floors) Construction                              |                              | BUILDING AREA<br>(APPROXIMATE) |
|------------------------------------------------------------------------------------------|------------------------------|--------------------------------|
| MAIN OFFICE BUILDING                                                                     |                              |                                |
| Offices, Classrooms, Storage Rooms, Restrooms, Staff Rooms<br>( 1 ) Wood, Metal, Plaster |                              | 24,500 SF                      |
| METAL STORAGE CONTAINER                                                                  |                              |                                |
| Storage<br>( 1 ) Metal                                                                   |                              | 256 SF                         |
| Total Number Of Buildings : <u>2</u>                                                     | (Approximate) Total Sq Ft. : | <u>24,756</u>                  |
| End Of Report, Total Of 1                                                                | Pages                        |                                |