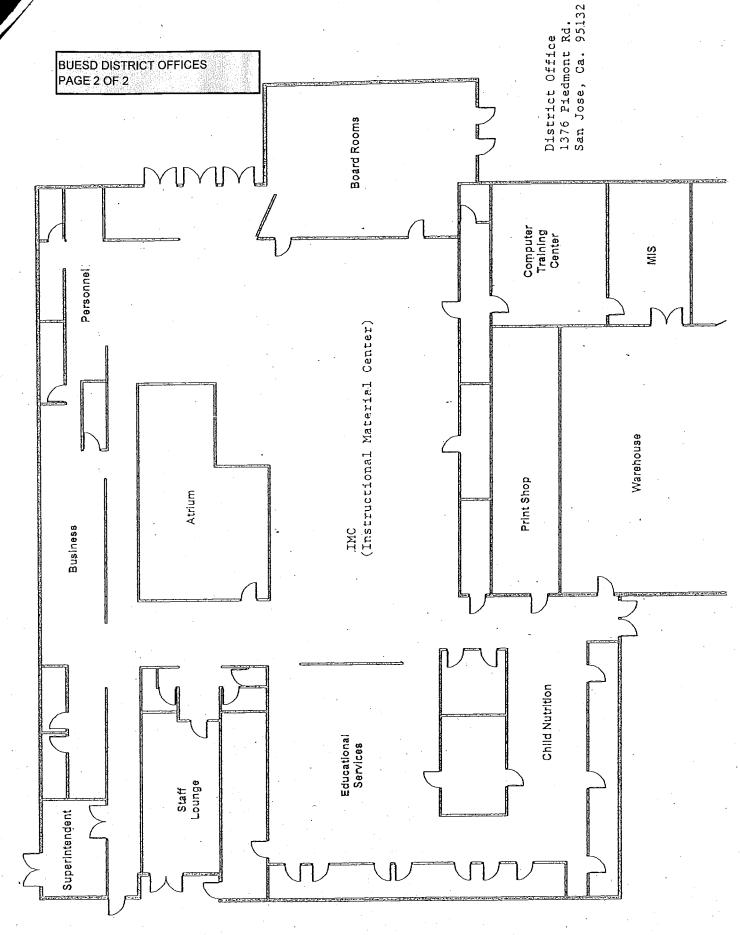

## LIST OF BUILDINGS AT

## **BUESD DISTRICT OFFICE**

| Building Name<br>Building Used As<br>(#floors) Construction                              |                              | BUILDING AREA<br>(APPROXIMATE) |
|------------------------------------------------------------------------------------------|------------------------------|--------------------------------|
| MAIN OFFICE BUILDING                                                                     |                              |                                |
| Offices, Classrooms, Storage Rooms, Restrooms, Staff Rooms<br>( 1 ) Wood, Metal, Plaster |                              | 24,500 SF                      |
| METAL STORAGE CONTAINER                                                                  |                              |                                |
| Storage<br>( 1 ) Metal                                                                   |                              | 256 SF                         |
| Total Number Of Buildings : <u>2</u>                                                     | (Approximate) Total Sq Ft. : | <u>24,756</u>                  |
| End Of Report, Total Of 1                                                                | Pages                        |                                |