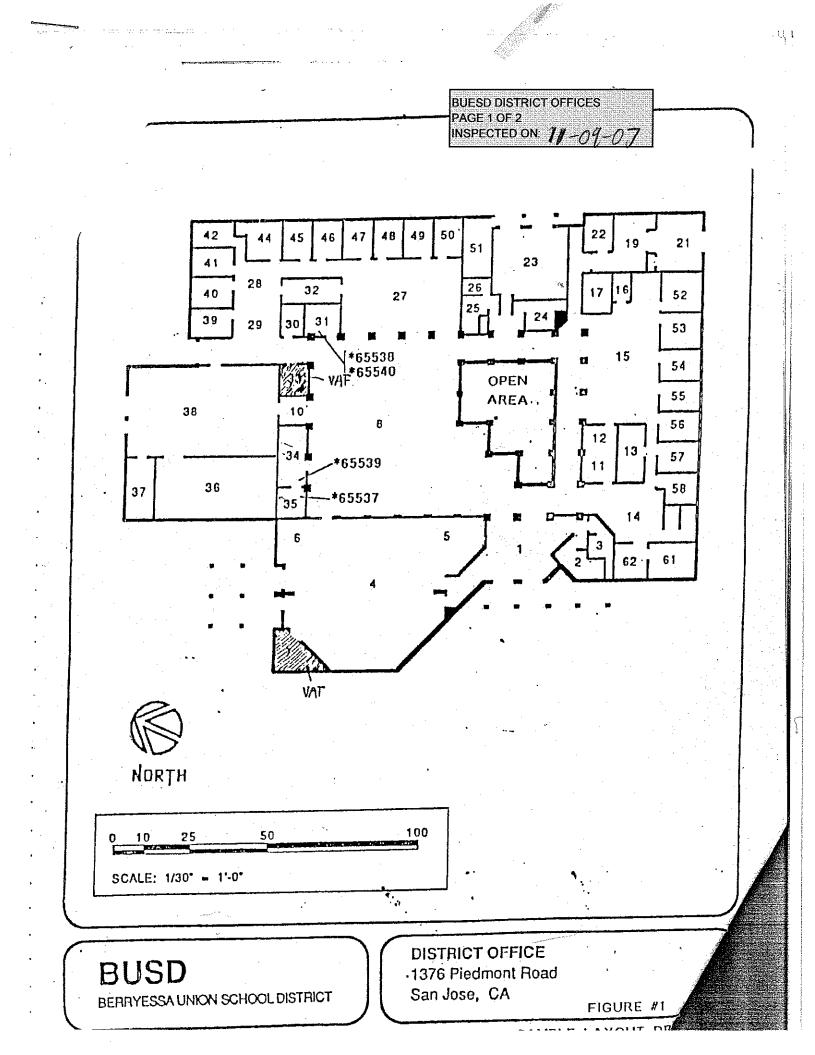

## LIST OF BUILDINGS AT

## **BUESD DISTRICT OFFICE**

| Building Name<br>Building Used As<br>(#floors) Construction                              |                              | BUILDING AREA<br>(APPROXIMATE) |
|------------------------------------------------------------------------------------------|------------------------------|--------------------------------|
| MAIN OFFICE BUILDING                                                                     |                              |                                |
| Offices, Classrooms, Storage Rooms, Restrooms, Staff Rooms<br>( 1 ) Wood, Metal, Plaster |                              | 24,500 SF                      |
| METAL STORAGE CONTAINER                                                                  |                              |                                |
| Storage<br>( 1 ) Metal                                                                   |                              | 256 SF                         |
| Total Number Of Buildings : <u>2</u>                                                     | (Approximate) Total Sq Ft. : | <u>24,756</u>                  |
| End Of Report, Total Of 1                                                                | Pages                        |                                |