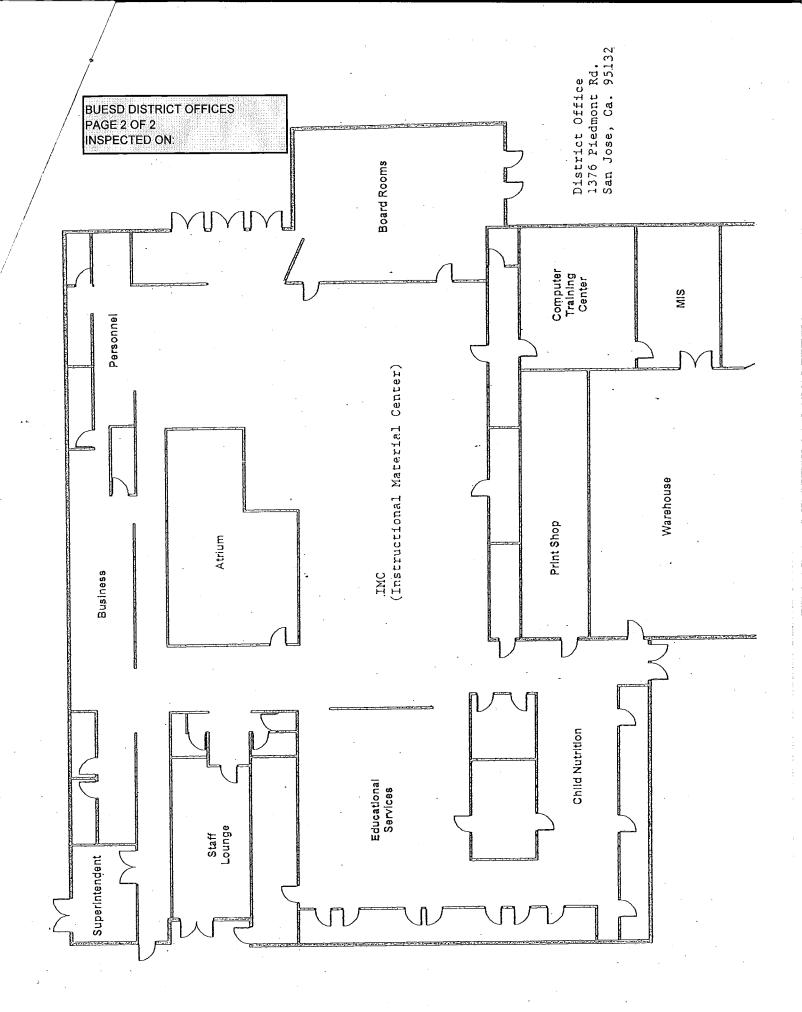

## LIST OF BUILDINGS AT

## **BUESD DISTRICT OFFICE**

| Building Name<br>Building Used As<br>(#floors) Construction                              |                              | BUILDING AREA<br>(APPROXIMATE) |
|------------------------------------------------------------------------------------------|------------------------------|--------------------------------|
| MAIN OFFICE BUILDING                                                                     |                              |                                |
| Offices, Classrooms, Storage Rooms, Restrooms, Staff Rooms<br>( 1 ) Wood, Metal, Plaster |                              | 24,500 SF                      |
| METAL STORAGE CONTAINER                                                                  |                              |                                |
| Storage<br>( 1 ) Metal                                                                   |                              | 256 SF                         |
| Total Number Of Buildings : <u>2</u>                                                     | (Approximate) Total Sq Ft. : | <u>24,756</u>                  |
| End Of Report, Total Of 1                                                                | Pages                        |                                |