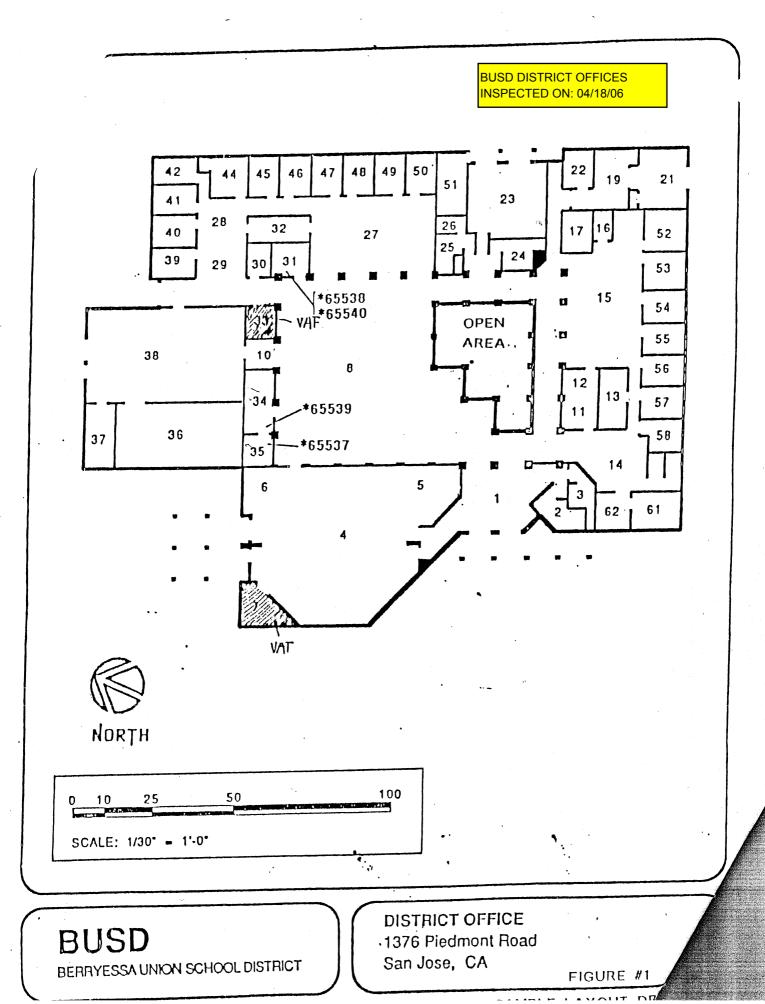

## LIST OF BUILDINGS AT

## **BUESD DISTRICT OFFICE**

| Building Name<br>Building Used As<br>(#floors) Construction                              |                              | BUILDING AREA<br>(APPROXIMATE) |
|------------------------------------------------------------------------------------------|------------------------------|--------------------------------|
| MAIN OFFICE BUILDING                                                                     |                              |                                |
| Offices, Classrooms, Storage Rooms, Restrooms, Staff Rooms<br>( 1 ) Wood, Metal, Plaster |                              | 24,500 SF                      |
| METAL STORAGE CONTAINER                                                                  |                              |                                |
| Storage<br>( 1 ) Metal                                                                   |                              | 256 SF                         |
| Total Number Of Buildings : <u>2</u>                                                     | (Approximate) Total Sq Ft. : | <u>24,756</u>                  |
| End Of Report, Total Of 1                                                                | Pages                        |                                |