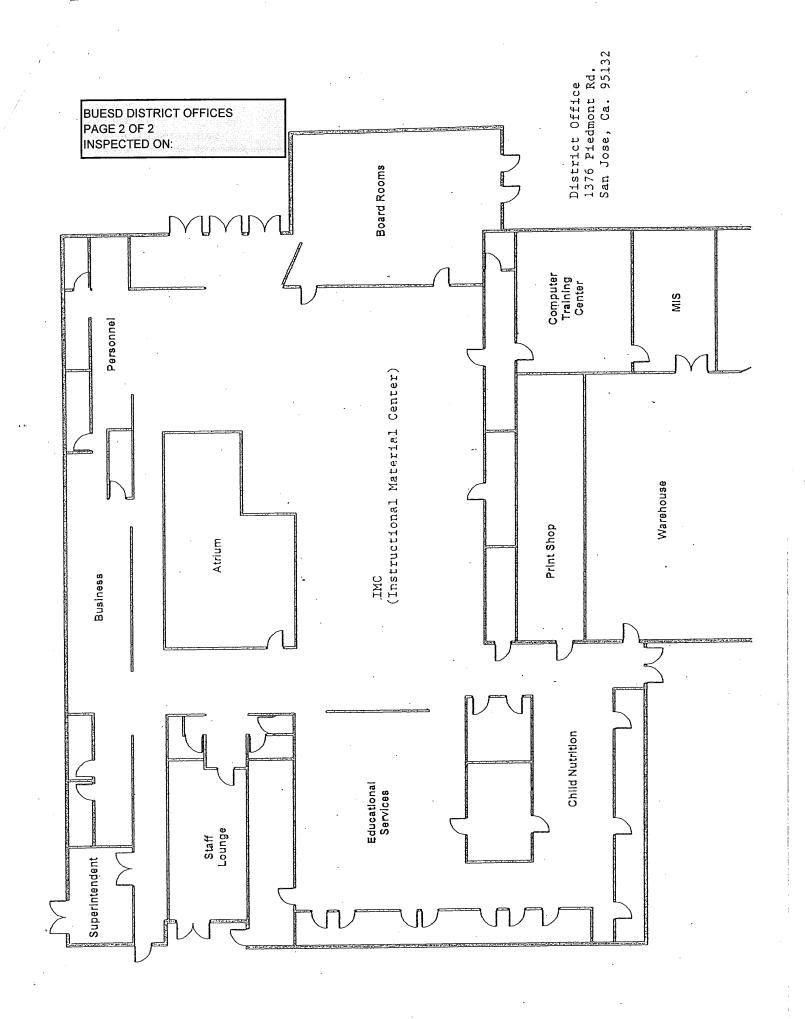

## LIST OF BUILDINGS AT

## **BUESD DISTRICT OFFICE**

| Building Name<br>Building Used As<br>(#floors) Construction                              |                              | BUILDING AREA<br>(APPROXIMATE) |
|------------------------------------------------------------------------------------------|------------------------------|--------------------------------|
| MAIN OFFICE BUILDING                                                                     |                              |                                |
| Offices, Classrooms, Storage Rooms, Restrooms, Staff Rooms<br>( 1 ) Wood, Metal, Plaster |                              | 24,500 SF                      |
| METAL STORAGE CONTAINER                                                                  |                              |                                |
| Storage<br>( 1 ) Metal                                                                   |                              | 256 SF                         |
| Total Number Of Buildings : <u>2</u>                                                     | (Approximate) Total Sq Ft. : | <u>24,756</u>                  |
| End Of Report, Total Of 1                                                                | Pages                        |                                |