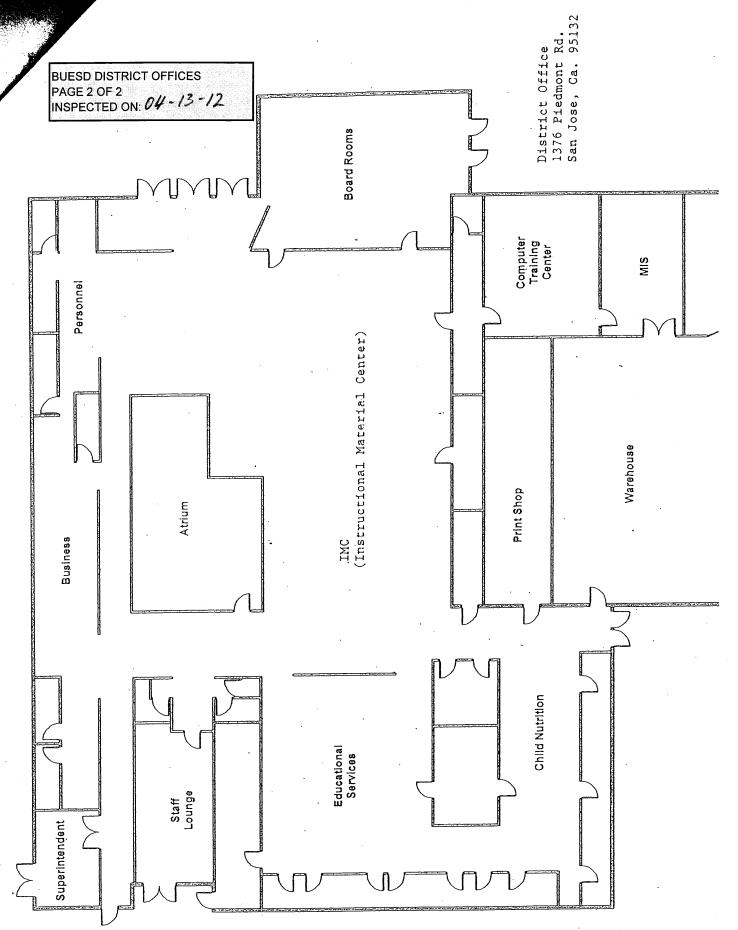

## LIST OF BUILDINGS AT

## **BUESD DISTRICT OFFICE**

| Building Name<br>Building Used As<br>(#floors) Construction                              |                              | BUILDING AREA<br>(APPROXIMATE) |
|------------------------------------------------------------------------------------------|------------------------------|--------------------------------|
| MAIN OFFICE BUILDING                                                                     |                              |                                |
| Offices, Classrooms, Storage Rooms, Restrooms, Staff Rooms<br>( 1 ) Wood, Metal, Plaster |                              | 24,500 SF                      |
| METAL STORAGE CONTAINER                                                                  |                              |                                |
| Storage<br>( 1 ) Metal                                                                   |                              | 256 SF                         |
| Total Number Of Buildings : <u>2</u>                                                     | (Approximate) Total Sq Ft. : | <u>24,756</u>                  |
| End Of Report, Total Of 1                                                                | Pages                        |                                |