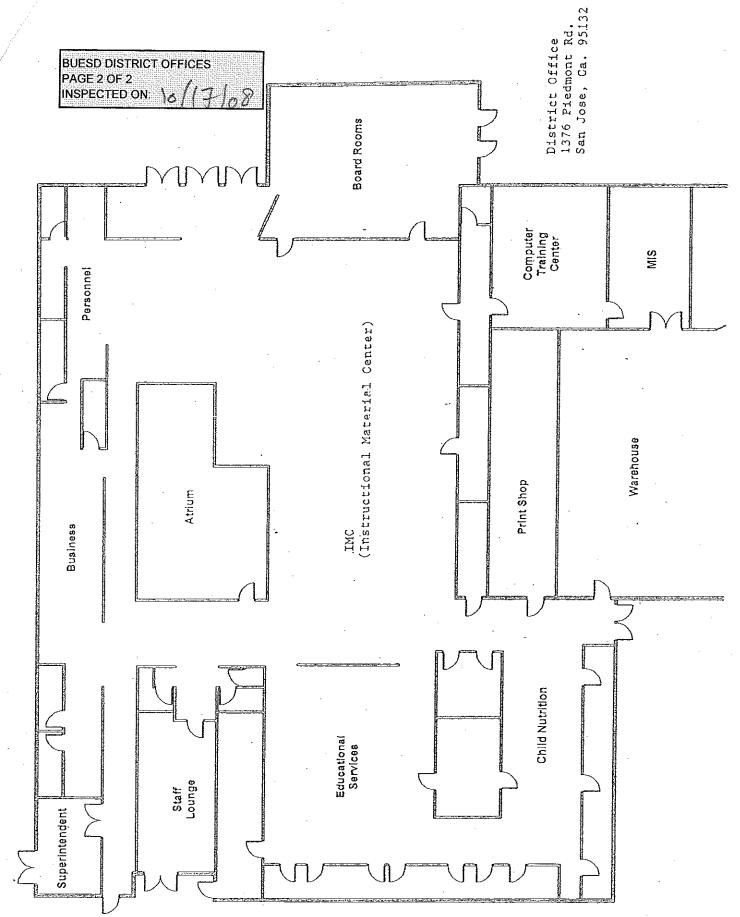

## LIST OF BUILDINGS AT

## **BUESD DISTRICT OFFICE**

| Building Name<br>Building Used As<br>(#floors) Construction                              |                              | BUILDING AREA<br>(APPROXIMATE) |
|------------------------------------------------------------------------------------------|------------------------------|--------------------------------|
| MAIN OFFICE BUILDING                                                                     |                              |                                |
| Offices, Classrooms, Storage Rooms, Restrooms, Staff Rooms<br>( 1 ) Wood, Metal, Plaster |                              | 24,500 SF                      |
| METAL STORAGE CONTAINER                                                                  |                              |                                |
| Storage<br>( 1 ) Metal                                                                   |                              | 256 SF                         |
| Total Number Of Buildings : <u>2</u>                                                     | (Approximate) Total Sq Ft. : | <u>24,756</u>                  |
| End Of Report, Total Of 1                                                                | Pages                        |                                |