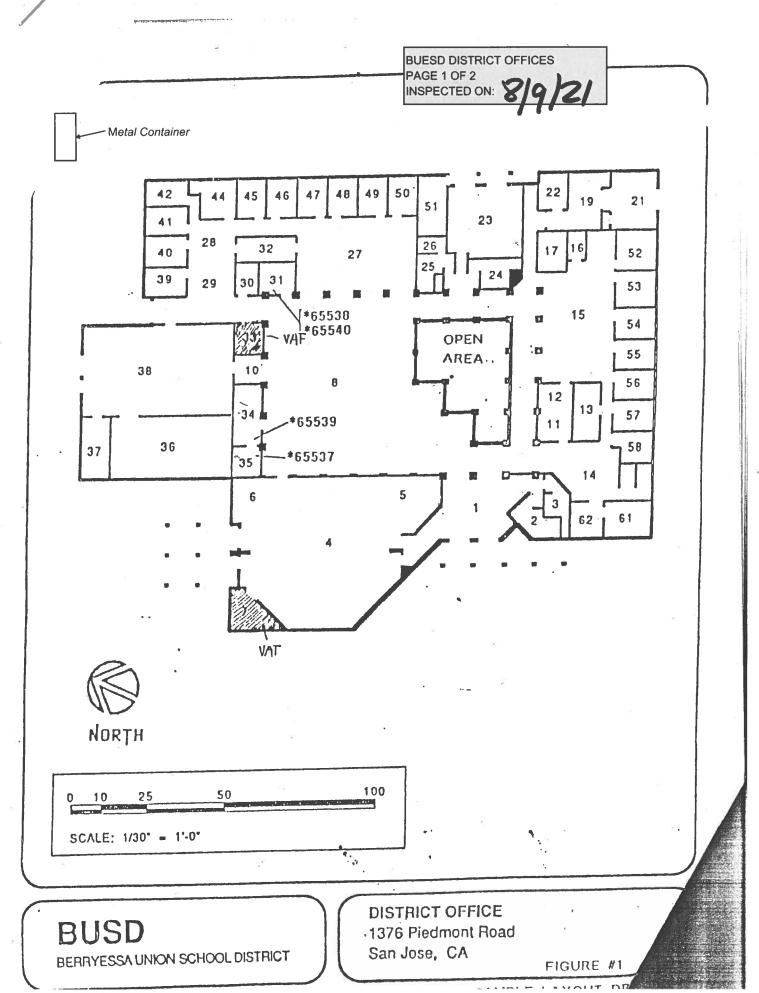

## LIST OF BUILDINGS AT

## **BUESD DISTRICT OFFICE**

| Building Name<br>Building Used As<br>(#floors) Construction                              |                              | BUILDING AREA<br>(APPROXIMATE) |
|------------------------------------------------------------------------------------------|------------------------------|--------------------------------|
| MAIN OFFICE BUILDING                                                                     |                              |                                |
| Offices, Classrooms, Storage Rooms, Restrooms, Staff Rooms<br>( 1 ) Wood, Metal, Plaster |                              | 24,500 SF                      |
| METAL STORAGE CONTAINER                                                                  |                              |                                |
| Storage<br>( 1 ) Metal                                                                   |                              | 256 SF                         |
| Total Number Of Buildings : <u>2</u>                                                     | (Approximate) Total Sq Ft. : | <u>24,756</u>                  |
| End Of Report, Total Of 1                                                                | Pages                        |                                |