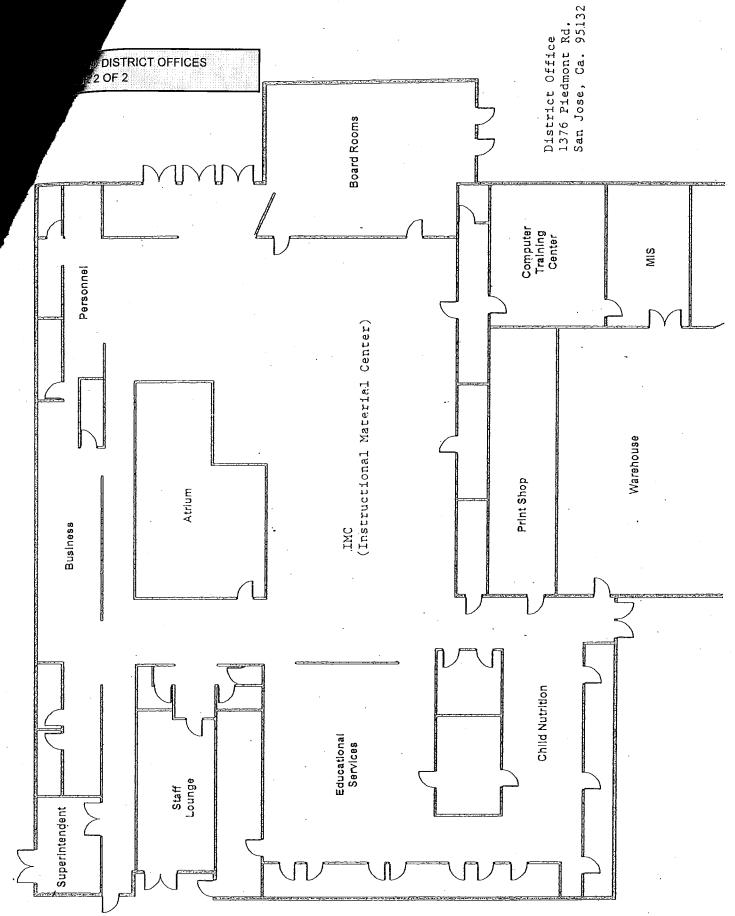

## LIST OF BUILDINGS AT

## **BUESD DISTRICT OFFICE**

| Building Name<br>Building Used As<br>(#floors) Construction                              |                              | BUILDING AREA<br>(APPROXIMATE) |
|------------------------------------------------------------------------------------------|------------------------------|--------------------------------|
| MAIN OFFICE BUILDING                                                                     |                              |                                |
| Offices, Classrooms, Storage Rooms, Restrooms, Staff Rooms<br>( 1 ) Wood, Metal, Plaster |                              | 24,500 SF                      |
| METAL STORAGE CONTAINER                                                                  |                              |                                |
| Storage<br>( 1 ) Metal                                                                   |                              | 256 SF                         |
| Total Number Of Buildings : <u>2</u>                                                     | (Approximate) Total Sq Ft. : | <u>24,756</u>                  |
| End Of Report, Total Of 1                                                                | Pages                        |                                |