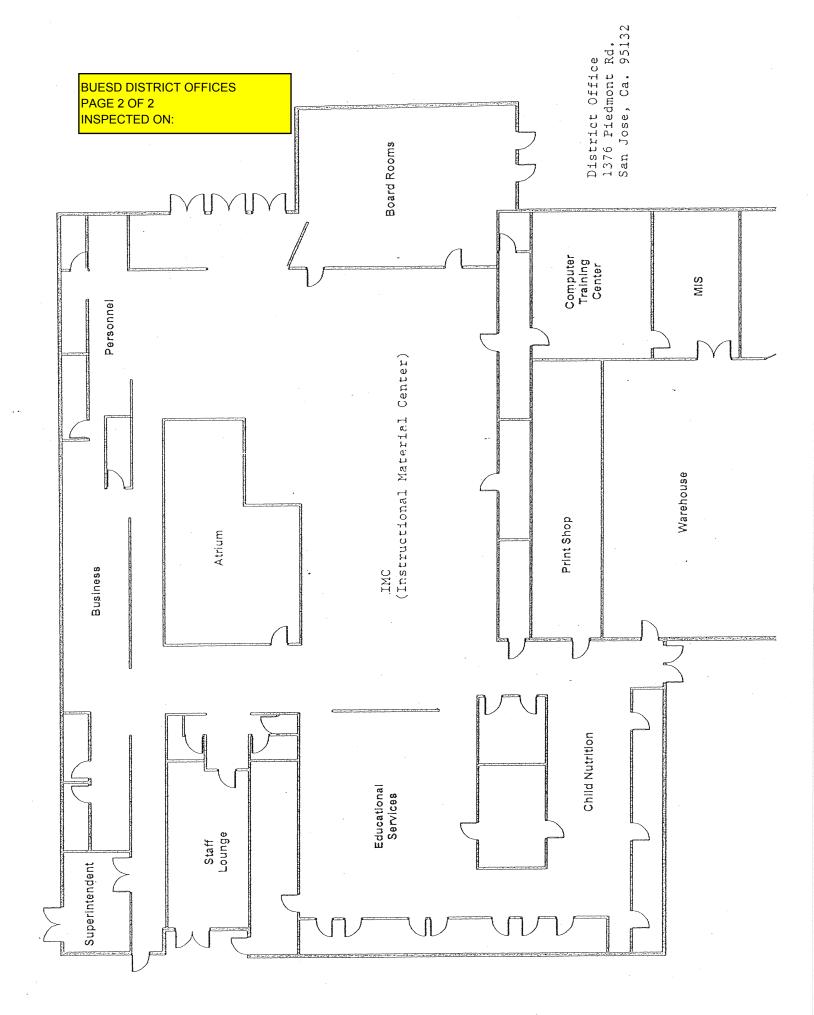

## LIST OF BUILDINGS AT

## **BUESD DISTRICT OFFICE**

| Building Name<br>Building Used As<br>(#floors) Construction                              |                              | BUILDING AREA<br>(APPROXIMATE) |
|------------------------------------------------------------------------------------------|------------------------------|--------------------------------|
| MAIN OFFICE BUILDING                                                                     |                              |                                |
| Offices, Classrooms, Storage Rooms, Restrooms, Staff Rooms<br>( 1 ) Wood, Metal, Plaster |                              | 24,500 SF                      |
| METAL STORAGE CONTAINER                                                                  |                              |                                |
| Storage<br>( 1 ) Metal                                                                   |                              | 256 SF                         |
| Total Number Of Buildings : <u>2</u>                                                     | (Approximate) Total Sq Ft. : | <u>24,756</u>                  |
| End Of Report, Total Of 1                                                                | Pages                        |                                |