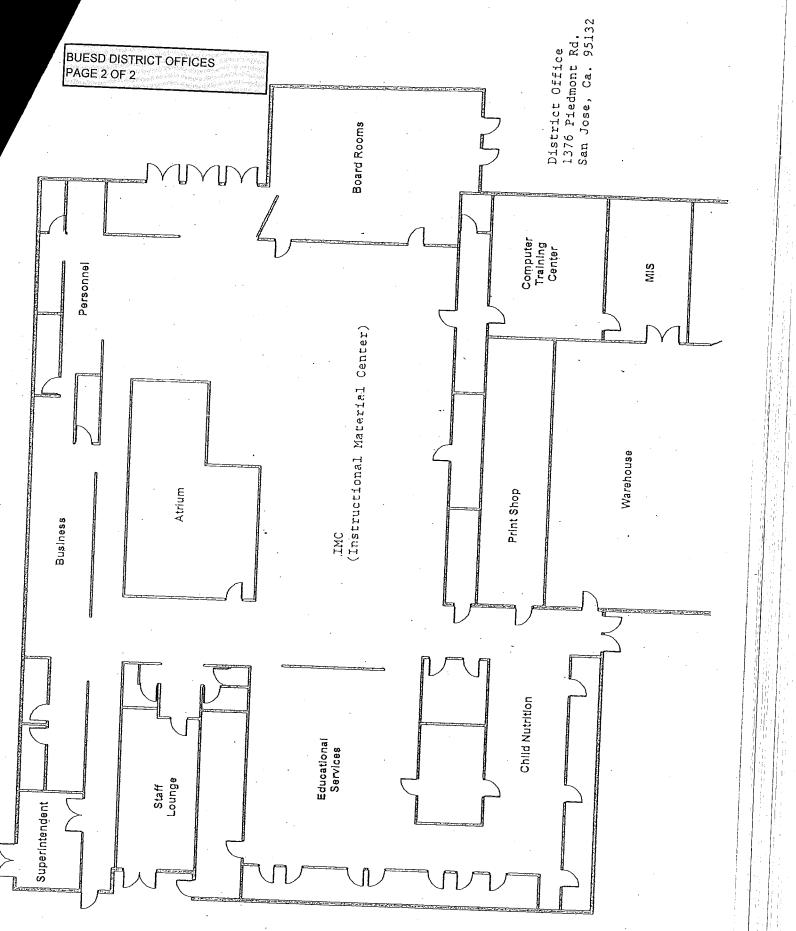

## LIST OF BUILDINGS AT

## **BUESD DISTRICT OFFICE**

| Building Name<br>Building Used As<br>(#floors) Construction                              |                              | BUILDING AREA<br>(APPROXIMATE) |
|------------------------------------------------------------------------------------------|------------------------------|--------------------------------|
| MAIN OFFICE BUILDING                                                                     |                              |                                |
| Offices, Classrooms, Storage Rooms, Restrooms, Staff Rooms<br>( 1 ) Wood, Metal, Plaster |                              | 24,500 SF                      |
| METAL STORAGE CONTAINER                                                                  |                              |                                |
| Storage<br>( 1 ) Metal                                                                   |                              | 256 SF                         |
| Total Number Of Buildings : <u>2</u>                                                     | (Approximate) Total Sq Ft. : | <u>24,756</u>                  |
| End Of Report, Total Of 1                                                                | Pages                        |                                |