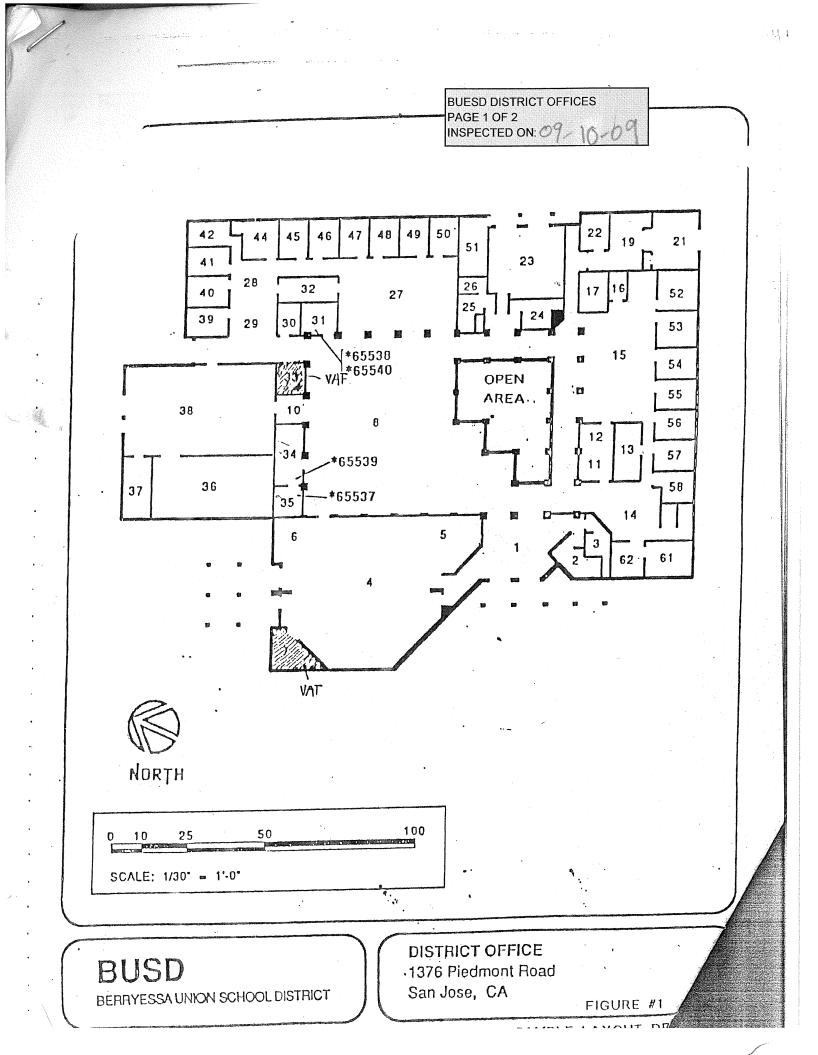

## LIST OF BUILDINGS AT

## **BUESD DISTRICT OFFICE**

| Building Name<br>Building Used As<br>(#floors) Construction                              |                              | BUILDING AREA<br>(APPROXIMATE) |
|------------------------------------------------------------------------------------------|------------------------------|--------------------------------|
| MAIN OFFICE BUILDING                                                                     |                              |                                |
| Offices, Classrooms, Storage Rooms, Restrooms, Staff Rooms<br>( 1 ) Wood, Metal, Plaster |                              | 24,500 SF                      |
| METAL STORAGE CONTAINER                                                                  |                              |                                |
| Storage<br>( 1 ) Metal                                                                   |                              | 256 SF                         |
| Total Number Of Buildings : <u>2</u>                                                     | (Approximate) Total Sq Ft. : | <u>24,756</u>                  |
| End Of Report, Total Of 1                                                                | Pages                        |                                |