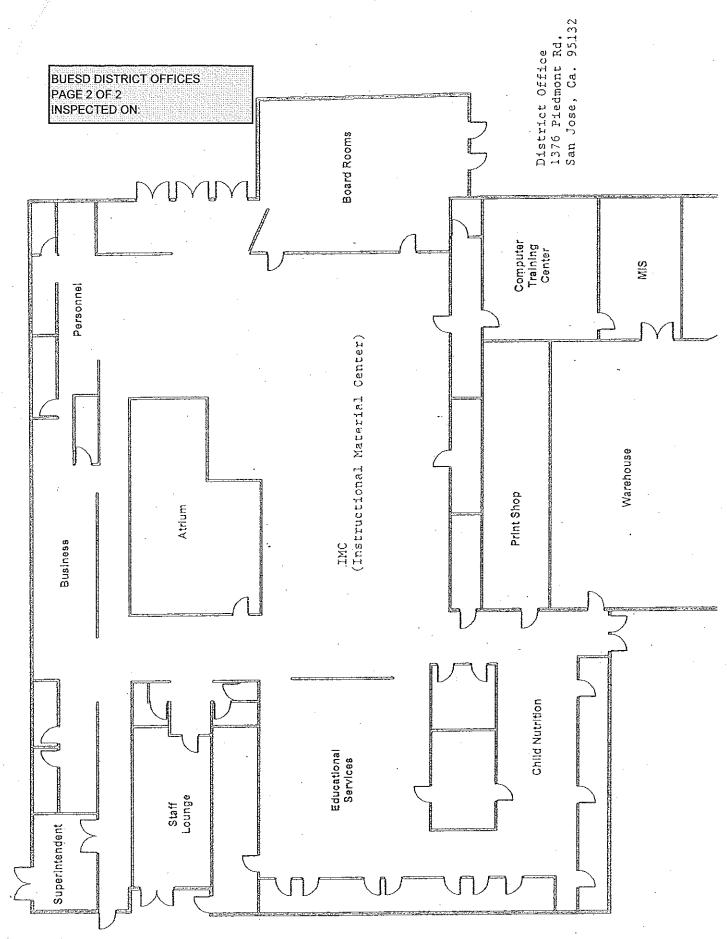

## LIST OF BUILDINGS AT

## **BUESD DISTRICT OFFICE**

| Building Name<br>Building Used As<br>(#floors) Construction                              |                              | BUILDING AREA<br>(APPROXIMATE) |
|------------------------------------------------------------------------------------------|------------------------------|--------------------------------|
| MAIN OFFICE BUILDING                                                                     |                              |                                |
| Offices, Classrooms, Storage Rooms, Restrooms, Staff Rooms<br>( 1 ) Wood, Metal, Plaster |                              | 24,500 SF                      |
| METAL STORAGE CONTAINER                                                                  |                              |                                |
| Storage<br>( 1 ) Metal                                                                   |                              | 256 SF                         |
| Total Number Of Buildings : <u>2</u>                                                     | (Approximate) Total Sq Ft. : | <u>24,756</u>                  |
| End Of Report, Total Of 1                                                                | Pages                        |                                |