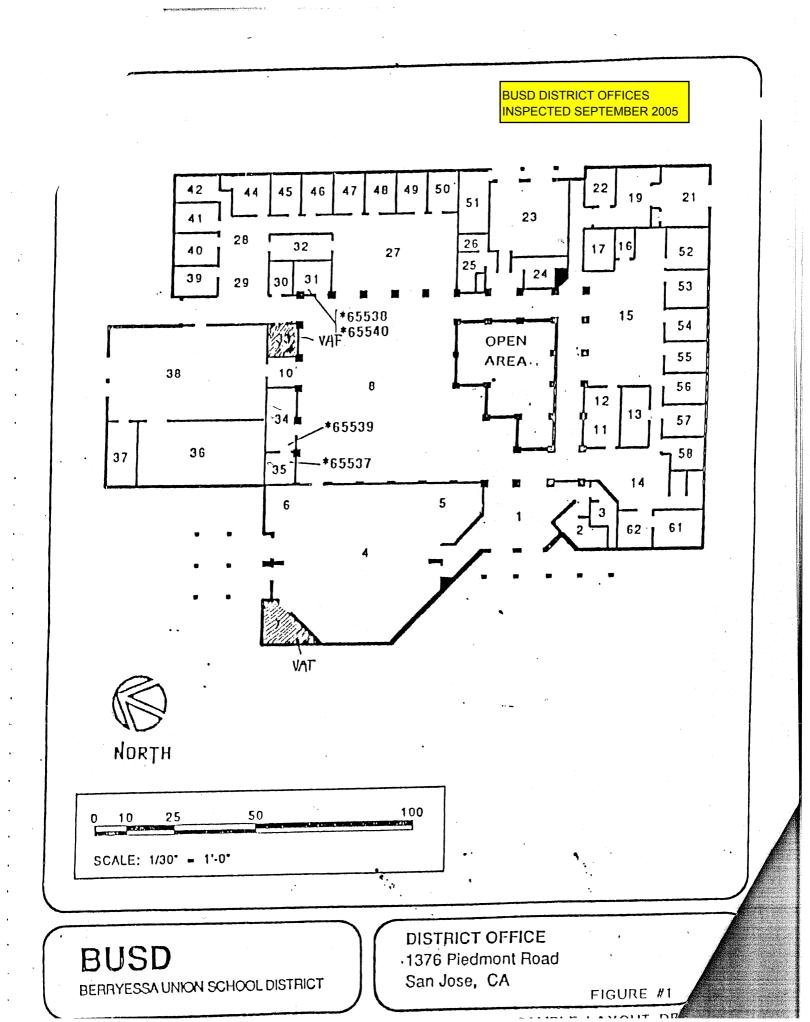

## LIST OF BUILDINGS AT

## **BUESD DISTRICT OFFICE**

| Building Name<br>Building Used As<br>(#floors) Construction                              |                              | BUILDING AREA<br>(APPROXIMATE) |
|------------------------------------------------------------------------------------------|------------------------------|--------------------------------|
| MAIN OFFICE BUILDING                                                                     |                              |                                |
| Offices, Classrooms, Storage Rooms, Restrooms, Staff Rooms<br>( 1 ) Wood, Metal, Plaster |                              | 24,500 SF                      |
| METAL STORAGE CONTAINER                                                                  |                              |                                |
| Storage<br>( 1 ) Metal                                                                   |                              | 256 SF                         |
| Total Number Of Buildings : <u>2</u>                                                     | (Approximate) Total Sq Ft. : | <u>24,756</u>                  |
| End Of Report, Total Of 1                                                                | Pages                        |                                |