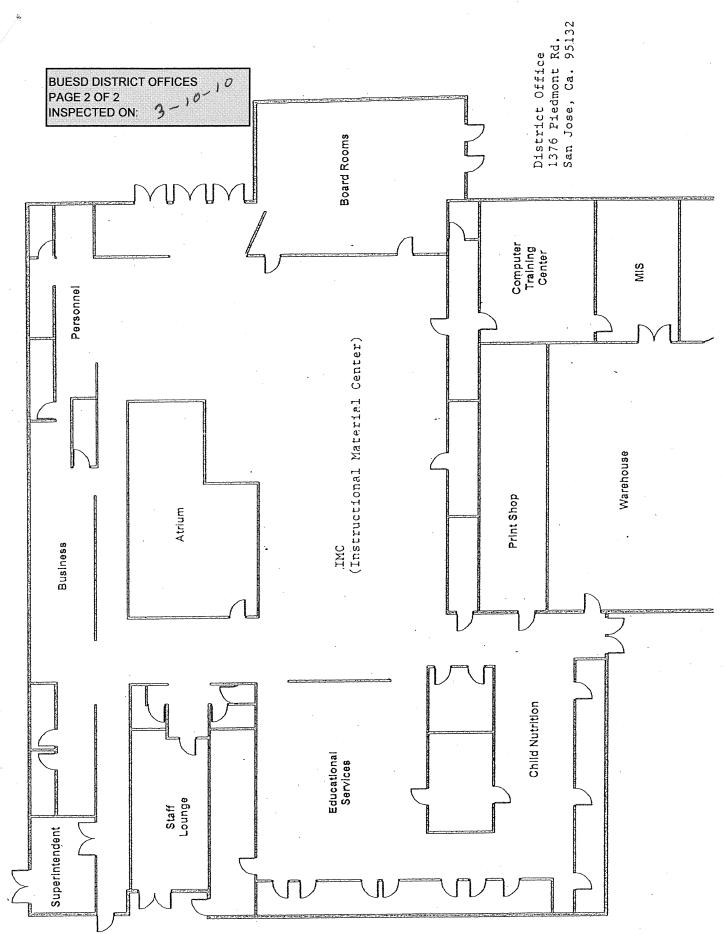

## LIST OF BUILDINGS AT

## **BUESD DISTRICT OFFICE**

| Building Name<br>Building Used As<br>(#floors) Construction                              |                              | BUILDING AREA<br>(APPROXIMATE) |
|------------------------------------------------------------------------------------------|------------------------------|--------------------------------|
| MAIN OFFICE BUILDING                                                                     |                              |                                |
| Offices, Classrooms, Storage Rooms, Restrooms, Staff Rooms<br>( 1 ) Wood, Metal, Plaster |                              | 24,500 SF                      |
| METAL STORAGE CONTAINER                                                                  |                              |                                |
| Storage<br>( 1 ) Metal                                                                   |                              | 256 SF                         |
| Total Number Of Buildings : <u>2</u>                                                     | (Approximate) Total Sq Ft. : | <u>24,756</u>                  |
| End Of Report, Total Of 1                                                                | Pages                        |                                |