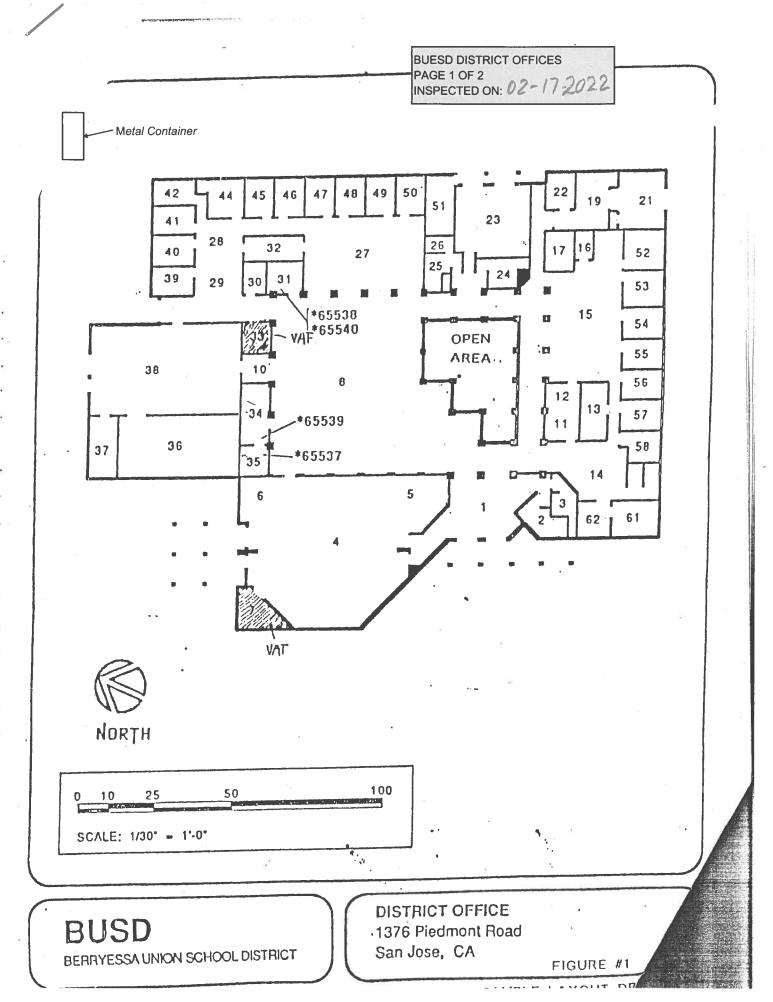

# **BUESD DISTRICT OFFICE**

**INSPECTED ON: FEBRUARY 17, 2022** 

## LIST OF BUILDINGS AT

## **BUESD DISTRICT OFFICE**

| Building Name<br>Building Used As<br>(#floors) Construction                              |                              | BUILDING AREA<br>(APPROXIMATE) |
|------------------------------------------------------------------------------------------|------------------------------|--------------------------------|
| MAIN OFFICE BUILDING                                                                     |                              |                                |
| Offices, Classrooms, Storage Rooms, Restrooms, Staff Rooms<br>( 1 ) Wood, Metal, Plaster |                              | 24,500 SF                      |
| METAL STORAGE CONTAINER                                                                  |                              |                                |
| Storage<br>( 1 ) Metal                                                                   |                              | 256 SF                         |
| Total Number Of Buildings : <u>2</u>                                                     | (Approximate) Total Sq Ft. : | <u>24,756</u>                  |
| End Of Report, Total Of 1                                                                | Pages                        |                                |