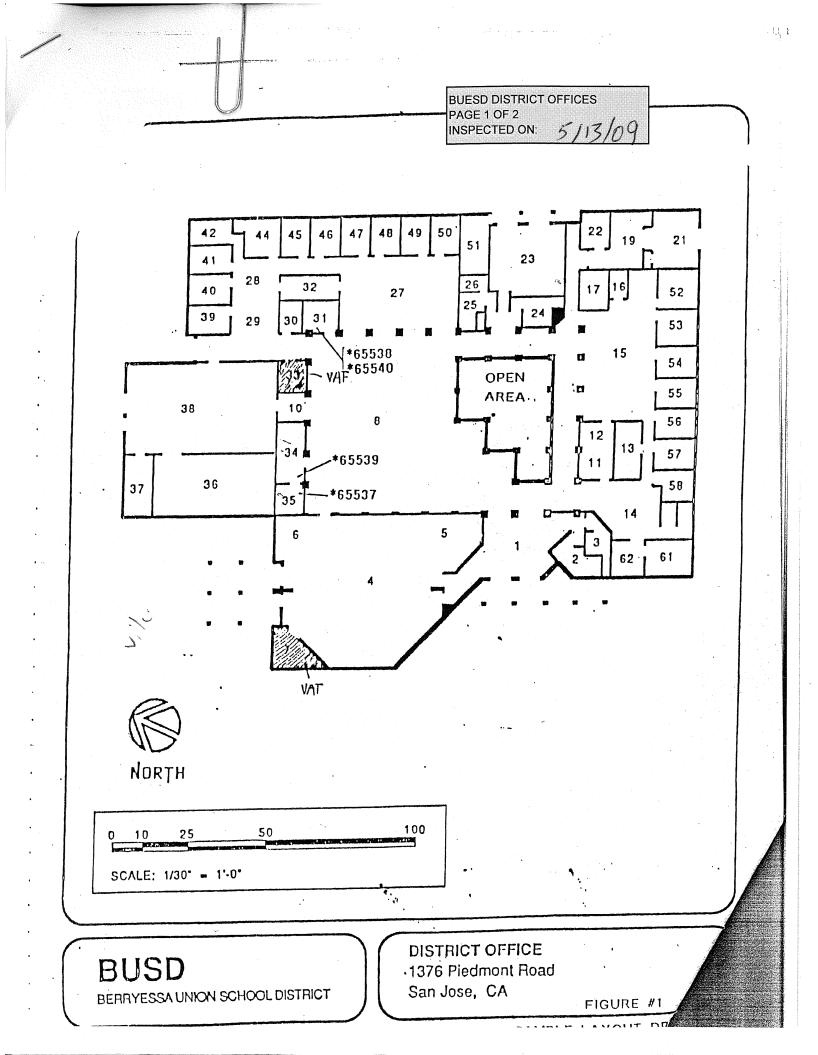

## LIST OF BUILDINGS AT

## **BUESD DISTRICT OFFICE**

| Building Name<br>Building Used As<br>(#floors) Construction                              |                              | BUILDING AREA<br>(APPROXIMATE) |
|------------------------------------------------------------------------------------------|------------------------------|--------------------------------|
| MAIN OFFICE BUILDING                                                                     |                              |                                |
| Offices, Classrooms, Storage Rooms, Restrooms, Staff Rooms<br>( 1 ) Wood, Metal, Plaster |                              | 24,500 SF                      |
| METAL STORAGE CONTAINER                                                                  |                              |                                |
| Storage<br>( 1 ) Metal                                                                   |                              | 256 SF                         |
| Total Number Of Buildings : <u>2</u>                                                     | (Approximate) Total Sq Ft. : | <u>24,756</u>                  |
| End Of Report, Total Of 1                                                                | Pages                        |                                |