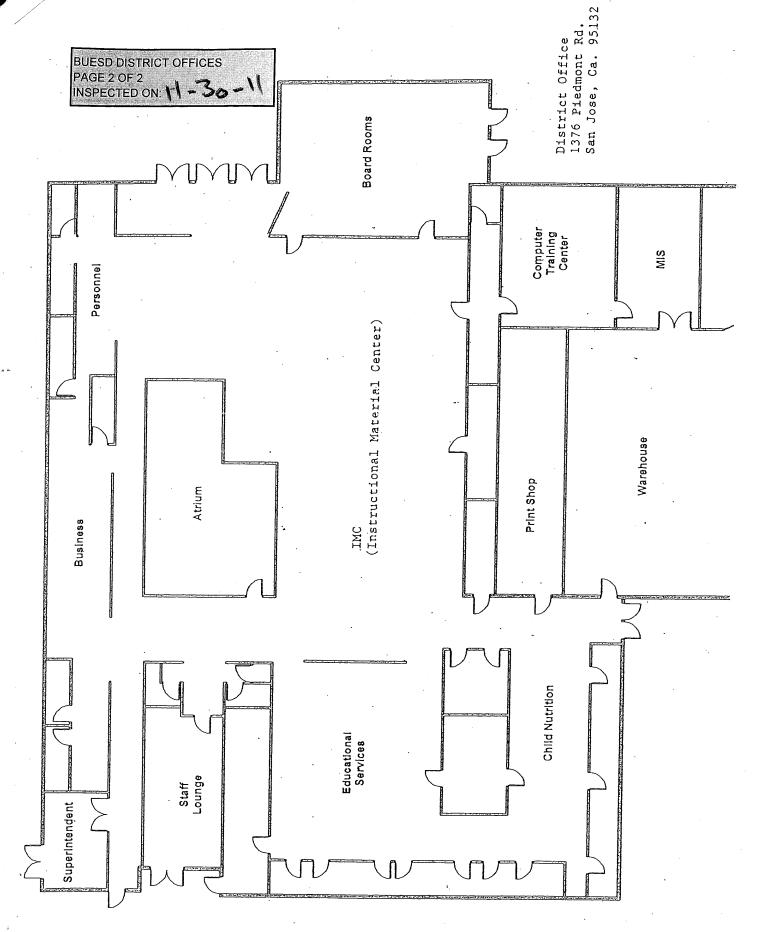

## LIST OF BUILDINGS AT

## **BUESD DISTRICT OFFICE**

| Building Name<br>Building Used As<br>(#floors) Construction                              |                              | BUILDING AREA<br>(APPROXIMATE) |
|------------------------------------------------------------------------------------------|------------------------------|--------------------------------|
| MAIN OFFICE BUILDING                                                                     |                              |                                |
| Offices, Classrooms, Storage Rooms, Restrooms, Staff Rooms<br>( 1 ) Wood, Metal, Plaster |                              | 24,500 SF                      |
| METAL STORAGE CONTAINER                                                                  |                              |                                |
| Storage<br>( 1 ) Metal                                                                   |                              | 256 SF                         |
| Total Number Of Buildings : <u>2</u>                                                     | (Approximate) Total Sq Ft. : | <u>24,756</u>                  |
| End Of Report, Total Of 1                                                                | Pages                        |                                |