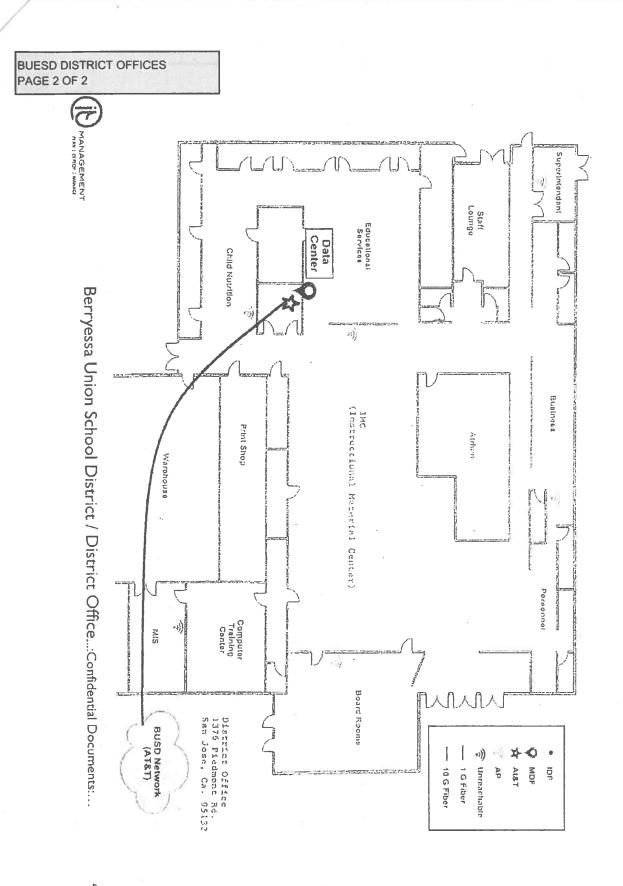

## LIST OF BUILDINGS AT

## **BUESD DISTRICT OFFICE**

| Building Name<br>Building Used As<br>(#floors) Construction                              |                              | BUILDING AREA<br>(APPROXIMATE) |
|------------------------------------------------------------------------------------------|------------------------------|--------------------------------|
| MAIN OFFICE BUILDING                                                                     |                              |                                |
| Offices, Classrooms, Storage Rooms, Restrooms, Staff Rooms<br>( 1 ) Wood, Metal, Plaster |                              | 24,500 SF                      |
| METAL STORAGE CONTAINER                                                                  |                              |                                |
| Storage<br>( 1 ) Metal                                                                   |                              | 256 SF                         |
| Total Number Of Buildings : <u>2</u>                                                     | (Approximate) Total Sq Ft. : | <u>24,756</u>                  |
| End Of Report, Total Of 1                                                                | Pages                        |                                |