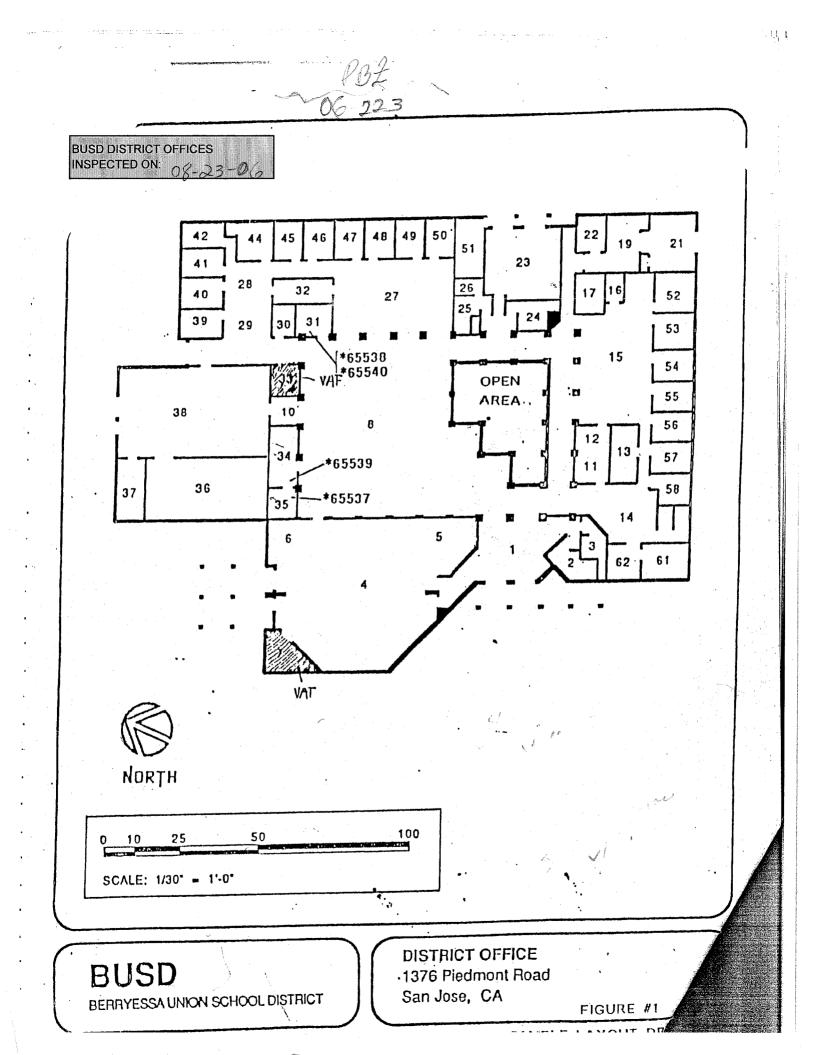

## LIST OF BUILDINGS AT

## **BUESD DISTRICT OFFICE**

| Building Name<br>Building Used As<br>(#floors) Construction                              |                              | BUILDING AREA<br>(APPROXIMATE) |
|------------------------------------------------------------------------------------------|------------------------------|--------------------------------|
| MAIN OFFICE BUILDING                                                                     |                              |                                |
| Offices, Classrooms, Storage Rooms, Restrooms, Staff Rooms<br>( 1 ) Wood, Metal, Plaster |                              | 24,500 SF                      |
| METAL STORAGE CONTAINER                                                                  |                              |                                |
| Storage<br>( 1 ) Metal                                                                   |                              | 256 SF                         |
| Total Number Of Buildings : <u>2</u>                                                     | (Approximate) Total Sq Ft. : | <u>24,756</u>                  |
| End Of Report, Total Of 1                                                                | Pages                        |                                |