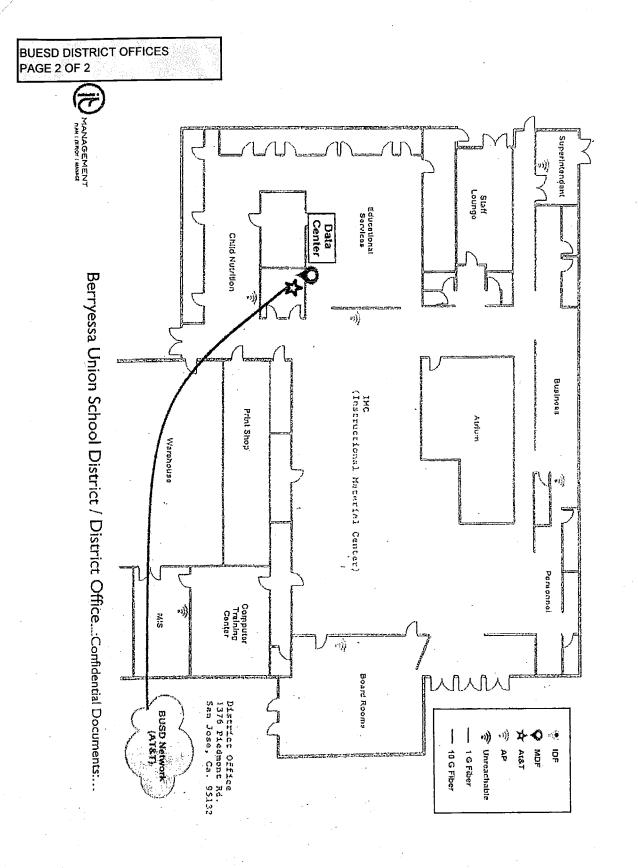

## **BUESD DISTRICT OFFICE**

| Building Name<br>Building Used As<br>(#floors) Construction                              |                              | BUILDING AREA<br>(APPROXIMATE) |
|------------------------------------------------------------------------------------------|------------------------------|--------------------------------|
| MAIN OFFICE BUILDING                                                                     |                              |                                |
| Offices, Classrooms, Storage Rooms, Restrooms, Staff Rooms<br>( 1 ) Wood, Metal, Plaster |                              | 24,500 SF                      |
| METAL STORAGE CONTAINER                                                                  |                              |                                |
| Storage<br>( 1 ) Metal                                                                   |                              | 256 SF                         |
| Total Number Of Buildings : <u>2</u>                                                     | (Approximate) Total Sq Ft. : | <u>24,756</u>                  |
| End Of Report, Total Of 1                                                                | Pages                        |                                |