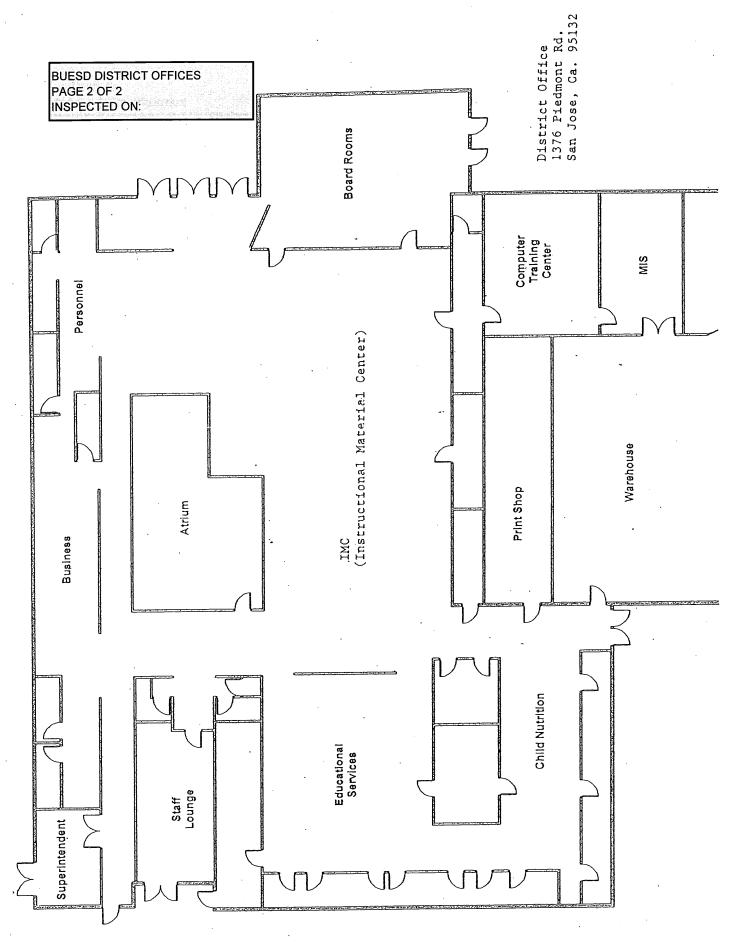

## LIST OF BUILDINGS AT

## **BUESD DISTRICT OFFICE**

| Building Name<br>Building Used As<br>(#floors) Construction                              |                              | BUILDING AREA<br>(APPROXIMATE) |
|------------------------------------------------------------------------------------------|------------------------------|--------------------------------|
| MAIN OFFICE BUILDING                                                                     |                              |                                |
| Offices, Classrooms, Storage Rooms, Restrooms, Staff Rooms<br>( 1 ) Wood, Metal, Plaster |                              | 24,500 SF                      |
| METAL STORAGE CONTAINER                                                                  |                              |                                |
| Storage<br>( 1 ) Metal                                                                   |                              | 256 SF                         |
| Total Number Of Buildings : <u>2</u>                                                     | (Approximate) Total Sq Ft. : | <u>24,756</u>                  |
| End Of Report, Total Of 1                                                                | Pages                        |                                |